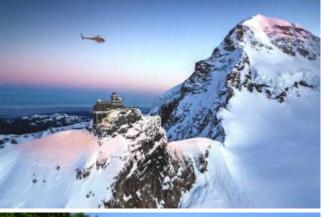

## 65 Min. Helicoptertour Eiger-Mönch-Jungfrau

max. 3 Pers.

1920.00 EUR

From the Grenchen regional airport, fly towards Top of Europe. After you have passed the crystalclear Lake Thun, Interlaken and Grindelwald, the highlight is your flight to the impressive trio of Eiger-Mönch and Jungfrau (without glacier landing). Return flight via Niesen and the Stockhorn chain to Grenchen.