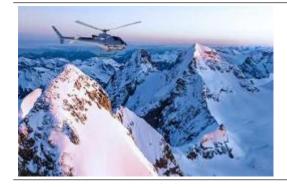

## 65 Min. Helicoptertour Eiger-Mönch-Jungfrau

max. 3 Pers.

1920.00 EUR

From the Grenchen regional airport, fly towards Top of Europe. After you have passed the crystalclear Lake Thun, Interlaken and Grindelwald, the highlight is your flight to the impressive trio of Eiger-Mönch and Jungfrau (without glacier landing). Return flight via Niesen and the Stockhorn chain to Grenchen.