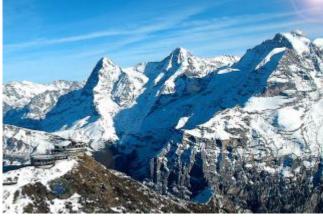

## 65 Min. Helicoptertour Eiger-Mönch-Jungfrau

max. 3 Pers.

1920.00 EUR

From the Grenchen regional airport, fly towards Top of Europe. After you have passed the crystalclear Lake Thun, Interlaken and Grindelwald, the highlight is your flight to the impressive trio of Eiger-Mönch and Jungfrau (without glacier landing). Return flight via Niesen and the Stockhorn chain to Grenchen.