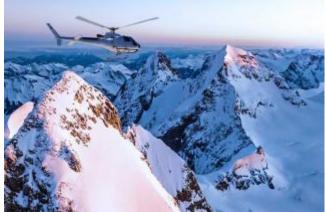

## 65 Min. Helicoptertour Eiger-Mönch-Jungfrau

max. 3 Pers.

1920.00 EUR

From the Grenchen regional airport, fly towards Top of Europe. After you have passed the crystalclear Lake Thun, Interlaken and Grindelwald, the highlight is your flight to the impressive trio of Eiger-Mönch and Jungfrau (without glacier landing). Return flight via Niesen and the Stockhorn chain to Grenchen.