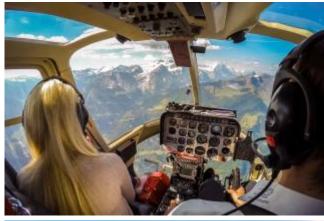

## 65 Min. Helicoptertour Eiger-Mönch-Jungfrau

max. 3 Pers.

1920.00 EUR

From the Grenchen regional airport, fly towards Top of Europe. After you have passed the crystalclear Lake Thun, Interlaken and Grindelwald, the highlight is your flight to the impressive trio of Eiger-Mönch and Jungfrau (without glacier landing). Return flight via Niesen and the Stockhorn chain to Grenchen.