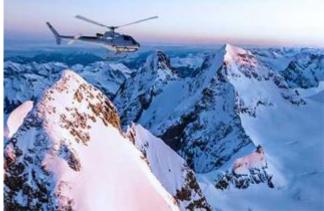

## 65 Min. Helicoptertour Eiger-Mönch-Jungfrau

max. 3 Pers.

1920.00 EUR

From the Grenchen regional airport, fly towards Top of Europe. After you have passed the crystalclear Lake Thun, Interlaken and Grindelwald, the highlight is your flight to the impressive trio of Eiger-Mönch and Jungfrau (without glacier landing). Return flight via Niesen and the Stockhorn chain to Grenchen.