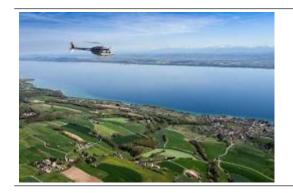

## 30 min. Lake Biel scenic flight

| max. 3 Pers. | 880.00 EUR |
|--------------|------------|
|--------------|------------|

From the Grenchen regional airport you fly over Biel and Lake Biel over the Seeland in the Swiss Mittelland. Enjoy the view of St. Peter's Island and the beautiful shore zones. You fly in the lowlands between the Jura and the Alps with a view of Lake Murten, Lake Biel and Lake Neuchâtel.