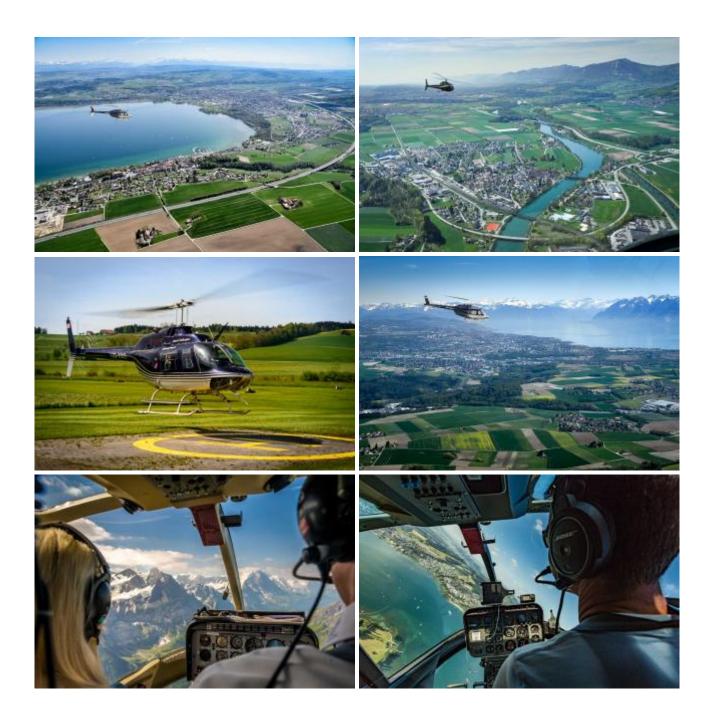

## 30 min. Lake Biel scenic flight

| max. 3 Pers. | 880.00 EUR |
|--------------|------------|
|--------------|------------|

From the Grenchen regional airport you fly over Biel and Lake Biel over the Seeland in the Swiss Mittelland. Enjoy the view of St. Peter's Island and the beautiful shore zones. You fly in the lowlands between the Jura and the Alps with a view of Lake Murten, Lake Biel and Lake Neuchâtel.

Depending on the weather and wishes of the passengers, the local attractions are served. The route depends on the weather and of course the flight safety, otherwise the pilot will try to fulfill your wishes in compliance with the flight time. When booking the whole helicopter (exclusive flight), the route can be discussed with the pilot directly.