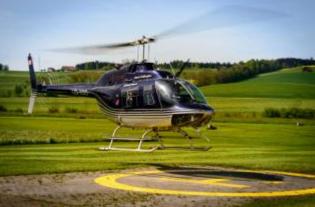

## 20 min scenic flight Würzburg

| 1 Pers.      | 169.00 EUR |
|--------------|------------|
| 2 Pers.      | 338.00 EUR |
| max. 3 Pers. | 500.00 EUR |
|              |            |

There are local attractions overflown according to the weather and desires of the passengers. The route is dependent on the weather and of course aviation safety, otherwise the pilot attempts to fulfill your wishes in compliance with the flight time. With booking the whole helicopter you can discuss the route on the spot directly with the pilot.

## **Duration of the experience:**

The flight time is approx. 20 minutes.