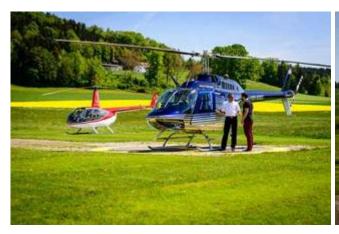

## 20 min scenic flight Würzburg

| 1 Pers.      | 169.00 EUR |
|--------------|------------|
| 2 Pers.      | 338.00 EUR |
| max. 3 Pers. | 500.00 EUR |
|              |            |

There are local attractions overflown according to the weather and desires of the passengers. The route is dependent on the weather and of course aviation safety, otherwise the pilot attempts to fulfill your wishes in compliance with the flight time. With booking the whole helicopter you can discuss the route on the spot directly with the pilot.

## **Duration of the experience:**

The flight time is approx. 20 minutes.