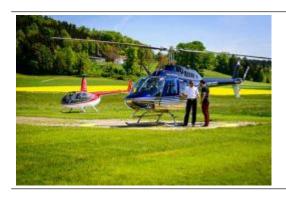

## 20 min scenic flight Würzburg

| 1 Pers.      | 169.00 EUR |
|--------------|------------|
| 2 Pers.      | 338.00 EUR |
| max. 3 Pers. | 500.00 EUR |
|              |            |

There are local attractions overflown according to the weather and desires of the passengers. The route is dependent on the weather and of course aviation safety, otherwise the pilot attempts to fulfill your wishes in compliance with the flight time. With booking the whole helicopter you can discuss the route on the spot directly with the pilot.

## **Duration of the experience:**

The flight time is approx. 20 minutes.