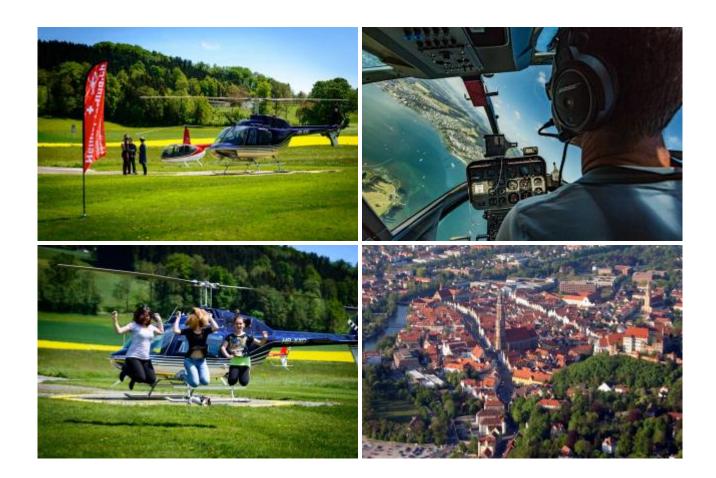

## 20 min scenic flight Würzburg

| 1 Pers.      | 169.00 EUR |
|--------------|------------|
| 2 Pers.      | 338.00 EUR |
| max. 3 Pers. | 500.00 EUR |
|              |            |

There are local attractions overflown according to the weather and desires of the passengers. The route is dependent on the weather and of course aviation safety, otherwise the pilot attempts to fulfill your wishes in compliance with the flight time. With booking the whole helicopter you can discuss the route on the spot directly with the pilot.

## **Duration of the experience:**

The flight time is approx. 20 minutes.