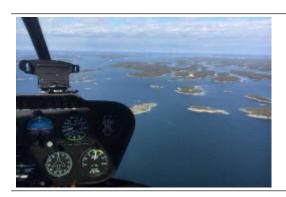

Helsinki is the largest city in Finland and also the capital of the country. For the locals, it means the gateway to the world, for tourists, access to Finland. But Helsinki is much more than that! The proximity to the sea can be felt everywhere, but the city has more than 100 kilometers of coastline and about 300 islands. On the market place, directly at the south harbor in the heart of the city, there is always a lot of activity and here too the start takes place. Right in the harbor lies the heliport and promises a true AIR experience.