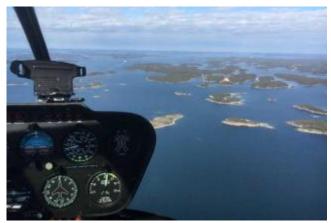

Helsinki is the largest city in Finland and also the capital of the country. For the locals, it means the gateway to the world, for tourists, access to Finland. But Helsinki is much more than that! The proximity to the sea can be felt everywhere, but the city has more than 100 kilometers of coastline and about 300 islands. On the market place, directly at the south harbor in the heart of the city, there is always a lot of activity and here too the start takes place. Right in the harbor lies the heliport and promises a true AIR experience.