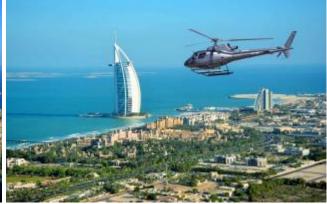

See Dubai's iconic landmarks from the air as you depart from our Jumeirah Heliport and witness the beauty of the Palm Jumeirah, the Burj Al Arab, and the World Islands. Get a closer look at some of the record holding structures like - the tallest hotel in the world - JW Marriot Marquis Hotel, renowned Emirates Towers, and the Burj Khalifa. As the tour continues, be amazed by the breathtaking sights of the Jumeirah coastline, the famous Port Rashid and be awed with the largest flag of the UAE.

Highlights

-Burj Al Arab -The World Islands -The Palm Jumeirah -Atlantis hotel -Dubai Canal -Burj Khalifa -The Jumeirah Coastline -Port Rashid -UAE Biggest Flag

## THE PALM TOUR 17 MIN

World Islands . The Palm Jumeirah . Atlantis hotel