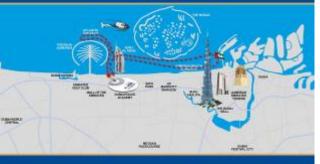

See Dubai's iconic landmarks from the air as you depart from our Jumeirah Heliport and witness the beauty of the Palm Jumeirah, the Burj Al Arab, and the World Islands. Get a closer look at some of the record holding structures like - the tallest hotel in the world - JW Marriot Marquis Hotel, renowned Emirates Towers, and the Burj Khalifa. As the tour continues, be amazed by the breathtaking sights of the Jumeirah coastline, the famous Port Rashid and be awed with the largest flag of the UAE.

Highlights

-Burj Al Arab -The World Islands -The Palm Jumeirah -Atlantis hotel -Dubai Canal -Burj Khalifa -The Jumeirah Coastline -Port Rashid -UAE Biggest Flag

## THE PALM TOUR 17 MIN

World Islands . The Palm Jumeirah . Atlantis hotel