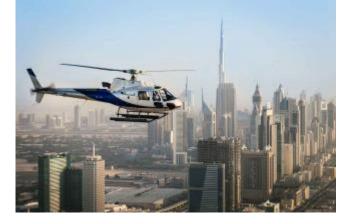

See Dubai's iconic landmarks from the air as you depart from our Jumeirah Heliport and witness the beauty of the Palm Jumeirah, the Burj Al Arab, and the World Islands. Get a closer look at some of the record holding structures like - the tallest hotel in the world - JW Marriot Marquis Hotel, renowned Emirates Towers, and the Burj Khalifa. As the tour continues, be amazed by the breathtaking sights of the Jumeirah coastline, the famous Port Rashid and be awed with the largest flag of the UAE.

Highlights

-Burj Al Arab -The World Islands -The Palm Jumeirah -Atlantis hotel -Dubai Canal -Burj Khalifa -The Jumeirah Coastline -Port Rashid -UAE Biggest Flag