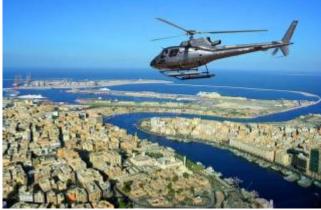

See Dubai's iconic landmarks from the air as you depart from our Jumeirah Heliport and witness the beauty of the Palm Jumeirah, the Burj Al Arab, and the World Islands. Get a closer look at some of the record holding structures like - the tallest hotel in the world - JW Marriot Marquis Hotel, renowned Emirates Towers, and the Burj Khalifa. As the tour continues, be amazed by the breathtaking sights of the Jumeirah coastline, the famous Port Rashid and be awed with the largest flag of the UAE.

Highlights

-Burj Al Arab -The World Islands -The Palm Jumeirah -Atlantis hotel -Dubai Canal -Burj Khalifa -The Jumeirah Coastline -Port Rashid -UAE Biggest Flag

## THE PALM TOUR 17 MIN

World Islands . The Palm Jumeirah . Atlantis hotel