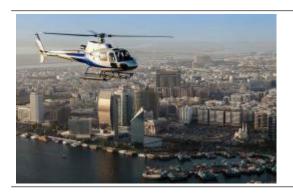

Helicopterflight Special price instead of € 159 / CHF 185. Depart from our Jumeirah Heliport and experience a mesmerizing sight of the Palm Jumeirah and Burj Al Arab's iconic structure. As your aerial tour continues, fly above the astonishing Dubai beaches. Be adorned with the views of the amazing architectural masterpiece of BURJ KHALIFA – the tallest building in the world, the Dubai Canal, and other artistically built skyscrapers at the Business Bay. Return towards our helipad with unforgettable memories of Dubai.