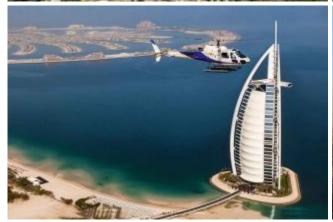

Helicopterflight Special price instead of € 159 / CHF 185. Depart from our Jumeirah Heliport and experience a mesmerizing sight of the Palm Jumeirah and Burj Al Arab's iconic structure. As your aerial tour continues, fly above the astonishing Dubai beaches. Be adorned with the views of the amazing architectural masterpiece of BURJ KHALIFA – the tallest building in the world, the Dubai Canal, and other artistically built skyscrapers at the Business Bay. Return towards our helipad with unforgettable memories of Dubai.

Tour Highlights

- -Burj Al Arab
- -The Palm Jumeirah
- -The Jumeirah Coastline
- -Burj Khalifa
- -Godolphin
- -Business Bay
- -Dubai Canal

The Paint \* Burj At Assb. \* Burj Kheitla - World's Tallest \* The World Islands