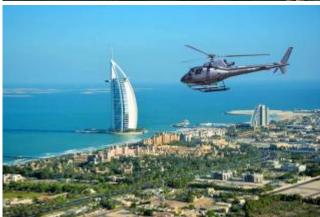

Helicopterflight Special price instead of € 159 / CHF 185. Depart from our Jumeirah Heliport and experience a mesmerizing sight of the Palm Jumeirah and Burj Al Arab's iconic structure. As your aerial tour continues, fly above the astonishing Dubai beaches. Be adorned with the views of the amazing architectural masterpiece of BURJ KHALIFA – the tallest building in the world, the Dubai Canal, and other artistically built skyscrapers at the Business Bay. Return towards our helipad with unforgettable memories of Dubai.

Tour Highlights

- -Burj Al Arab
- -The Palm Jumeirah
- -The Jumeirah Coastline
- -Burj Khalifa
- -Godolphin
- -Business Bay
- -Dubai Canal

The Paint \* Burj At Assb. \* Burj Kheitla - World's Tallest \* The World Islands