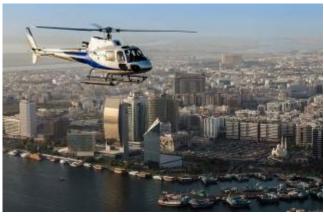

Helicopterflight Special price instead of € 159 / CHF 185. Depart from our Jumeirah Heliport and experience a mesmerizing sight of the Palm Jumeirah and Burj Al Arab's iconic structure. As your aerial tour continues, fly above the astonishing Dubai beaches. Be adorned with the views of the amazing architectural masterpiece of BURJ KHALIFA – the tallest building in the world, the Dubai Canal, and other artistically built skyscrapers at the Business Bay. Return towards our helipad with unforgettable memories of Dubai.