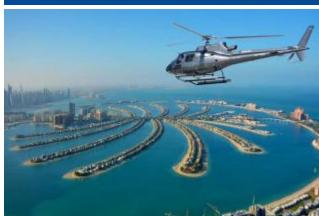

Helicopterflight Special price instead of € 159 / CHF 185. Depart from our Jumeirah Heliport and experience a mesmerizing sight of the Palm Jumeirah and Burj Al Arab's iconic structure. As your aerial tour continues, fly above the astonishing Dubai beaches. Be adorned with the views of the amazing architectural masterpiece of BURJ KHALIFA – the tallest building in the world, the Dubai Canal, and other artistically built skyscrapers at the Business Bay. Return towards our helipad with unforgettable memories of Dubai.

Tour Highlights

- -Burj Al Arab
- -The Palm Jumeirah
- -The Jumeirah Coastline
- -Burj Khalifa
- -Godolphin
- -Business Bay
- -Dubai Canal

The Paint \* Burj At Assb. \* Burj Kheitla - World's Tallest \* The World Islands