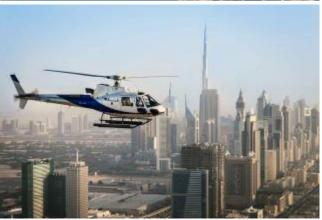

Helicopterflight Special price instead of € 159 / CHF 185. Depart from our Jumeirah Heliport and experience a mesmerizing sight of the Palm Jumeirah and Burj Al Arab's iconic structure. As your aerial tour continues, fly above the astonishing Dubai beaches. Be adorned with the views of the amazing architectural masterpiece of BURJ KHALIFA – the tallest building in the world, the Dubai Canal, and other artistically built skyscrapers at the Business Bay. Return towards our helipad with unforgettable memories of Dubai.

Tour Highlights

- -Burj Al Arab
- -The Palm Jumeirah
- -The Jumeirah Coastline
- -Burj Khalifa
- -Godolphin
- -Business Bay
- -Dubai Canal

The Paint \* Burj At Assb. \* Burj Kheitla - World's Tallest \* The World Islands