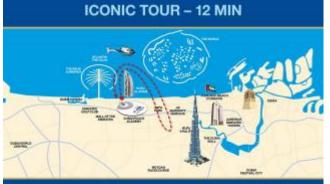

Tour Highlights

- -Burj Al Arab
- -The Palm Jumeirah
- -The Jumeirah Coastline
- -Burj Khalifa
- -Godolphin
- -Business Bay
- -Dubai Canal

The Paint \* Burj At Assb. \* Burj Kheitla - World's Tallest \* The World Islands