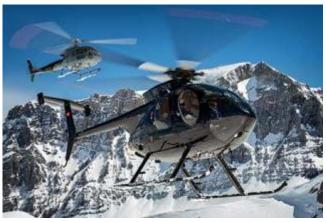

This scenic flight to the Alps is particularly suitable as a flight christening. An ideal gift to enjoy or take off yourself. Take the opportunity and get to know Central Switzerland from a different view.

The route can be arranged directly with the pilot on site. Incl. approx. 20 min. glacier landing Planura / Hüfifirn or Glärnisch. Important - you are landing on high alpine terrain. Accordingly warm clothing and footwear is essential. Please note the weight limits under Information.