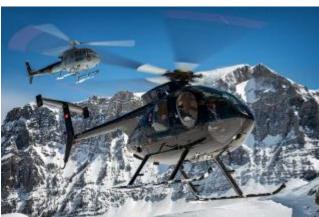

This scenic flight to the Alps is particularly suitable as a flight christening. An ideal gift to enjoy or take off yourself. Take the opportunity and get to know Central Switzerland from a different view.

The route can be arranged directly with the pilot on site. Incl. approx. 20 min. glacier landing Planura / Hüfifirn or Glärnisch. Important - you are landing on high alpine terrain. Accordingly warm clothing and footwear is essential. Please note the weight limits under Information.