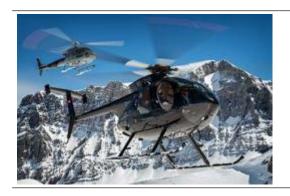

This scenic flight to the Alps is particularly suitable as a flight christening. An ideal gift to enjoy or take off yourself. Take the opportunity and get to know Central Switzerland from a different view.

The route can be arranged directly with the pilot on site. Incl. approx. 20 min. glacier landing Planura / Hüfifirn or Glärnisch. Important - you are landing on high alpine terrain. Accordingly warm clothing and footwear is essential. Please note the weight limits under Information.