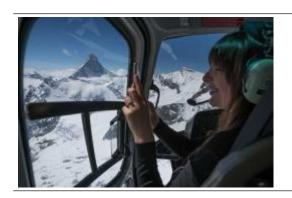

## Best of Switzerland - Jungfraujoch and Matterhorn!

The highlight of this unforgettable alpine tour is the view of the probably most famous and imposing mountain of Switzerland - the Matterhorn. If possible, a landing is made on a mountain terrain in the Jungfraujoch (Top of Europe) region.