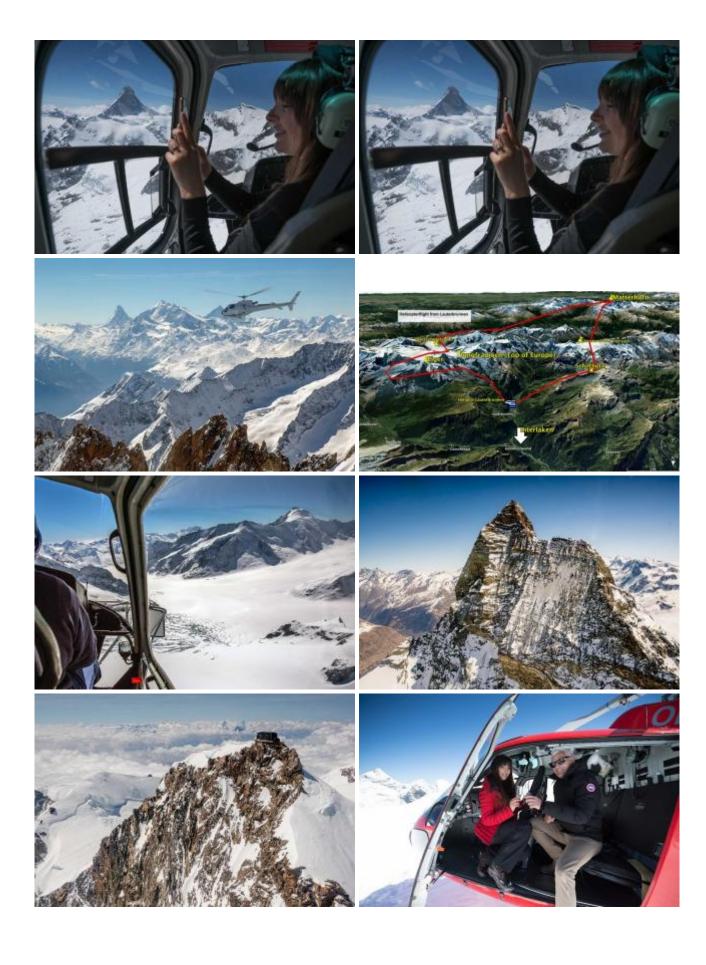

## Best of Switzerland - Jungfraujoch and Matterhorn!

The highlight of this unforgettable alpine tour is the view of the probably most famous and imposing mountain of Switzerland - the Matterhorn. If possible, a landing is made on a mountain terrain in the Jungfraujoch (Top of Europe) region.

Aribase Lauterbrunnen - Eigernordwand - Südseite Eiger-Mönch-Jungfrau - Konkordiaplatz - Aletschgletscher - Petersgrat-Gletscher - Sicht Matterhorn - back to Airbase Lauterbrunnen.

The route can be discussed on the spot with the pilot. This depends on the weather and of course aviation safety, otherwise the pilot attempts to fulfill your wishes in compliance with the flight time.