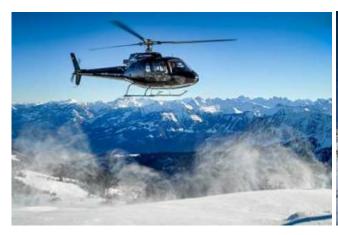

## 80 min. Mont Blanc flight

max. 5 Pers. 3950.00 EUR

We fly over the Alps and the Rhone Valley to the highest massif of the Alps - the Mont Blanc. Past mighty glaciers and rugged rock you experience an unforgettable flight.

If possible, a glacier landing is made.

The route can be discussed on the spot with the pilot. This depends on the weather and of course aviation safety, otherwise the pilot attempts to fulfill your wishes in compliance with the flight time.