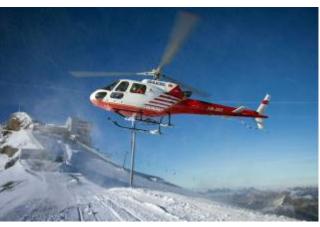

## 80 min. Mont Blanc flight

max. 5 Pers. 3950.00 EUR

We fly over the Alps and the Rhone Valley to the highest massif of the Alps - the Mont Blanc. Past mighty glaciers and rugged rock you experience an unforgettable flight.

If possible, a glacier landing is made.

The route can be discussed on the spot with the pilot. This depends on the weather and of course aviation safety, otherwise the pilot attempts to fulfill your wishes in compliance with the flight time.