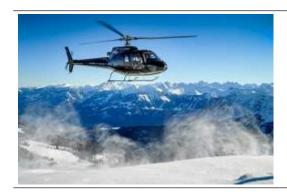

## 80 min. Mont Blanc flight

max. 5 Pers. 3950.00 EUR

We fly over the Alps and the Rhone Valley to the highest massif of the Alps - the Mont Blanc. Past mighty glaciers and rugged rock you experience an unforgettable flight.

If possible, a glacier landing is made.

The route can be discussed on the spot with the pilot. This depends on the weather and of course aviation safety, otherwise the pilot attempts to fulfill your wishes in compliance with the flight time.