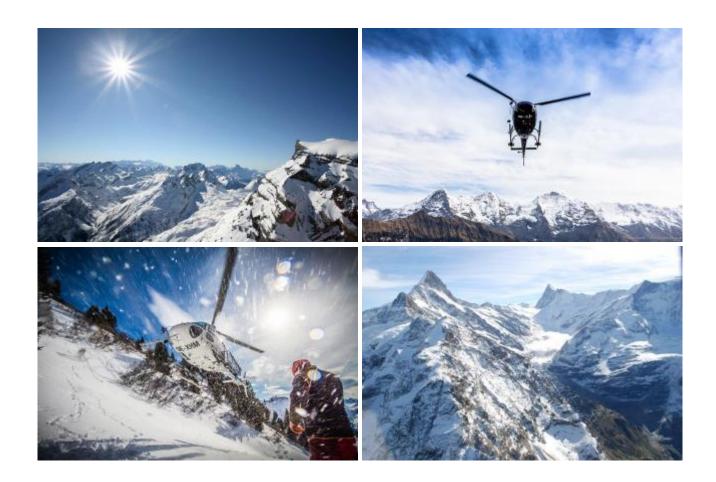

## 80 min. Mont Blanc flight

max. 5 Pers. 3950.00 EUR

We fly over the Alps and the Rhone Valley to the highest massif of the Alps - the Mont Blanc. Past mighty glaciers and rugged rock you experience an unforgettable flight.

If possible, a glacier landing is made.

The route can be discussed on the spot with the pilot. This depends on the weather and of course aviation safety, otherwise the pilot attempts to fulfill your wishes in compliance with the flight time.