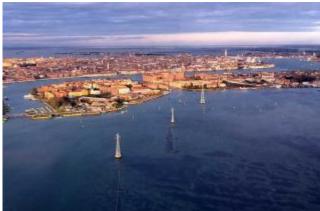

## 20 min. scenic flight

| 1 Pers.                 | 295.00 EUR |
|-------------------------|------------|
| 2 Pers.                 | 590.00 EUR |
| 3 Pers. max. (Exklusiv) | 700.00 EUR |

Fly with the helicopter over Sant'Erasmo, Burano, Murano, Venice, La Grazia, east coast along the Lido to Malamocco and the west coast along back to the airport.