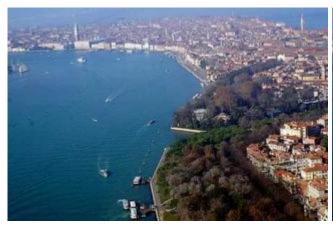

## 20 min. scenic flight

| 1 Pers.                 | 295.00 EUR |
|-------------------------|------------|
| 2 Pers.                 | 590.00 EUR |
| 3 Pers. max. (Exklusiv) | 700.00 EUR |

Fly with the helicopter over Sant'Erasmo, Burano, Murano, Venice, La Grazia, east coast along the Lido to Malamocco and the west coast along back to the airport.