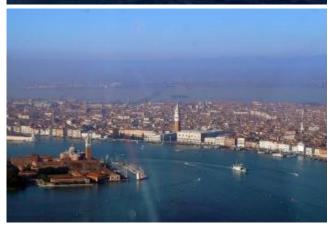

## 20 min. scenic flight

| 1 Pers.                 | 295.00 EUR |
|-------------------------|------------|
| 2 Pers.                 | 590.00 EUR |
| 3 Pers. max. (Exklusiv) | 700.00 EUR |

Fly with the helicopter over Sant'Erasmo, Burano, Murano, Venice, La Grazia, east coast along the Lido to Malamocco and the west coast along back to the airport.