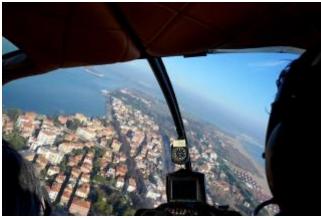

## 20 min. scenic flight

| 1 Pers.                 | 295.00 EUR |
|-------------------------|------------|
| 2 Pers.                 | 590.00 EUR |
| 3 Pers. max. (Exklusiv) | 700.00 EUR |

Fly with the helicopter over Sant'Erasmo, Burano, Murano, Venice, La Grazia, east coast along the Lido to Malamocco and the west coast along back to the airport.