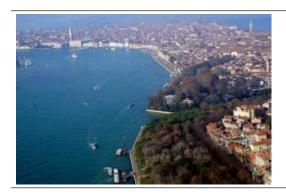

## 20 min. scenic flight

| 1 Pers.                 | 295.00 EUR |
|-------------------------|------------|
| 2 Pers.                 | 590.00 EUR |
| 3 Pers. max. (Exklusiv) | 700.00 EUR |

Fly with the helicopter over Sant'Erasmo, Burano, Murano, Venice, La Grazia, east coast along the Lido to Malamocco and the west coast along back to the airport.