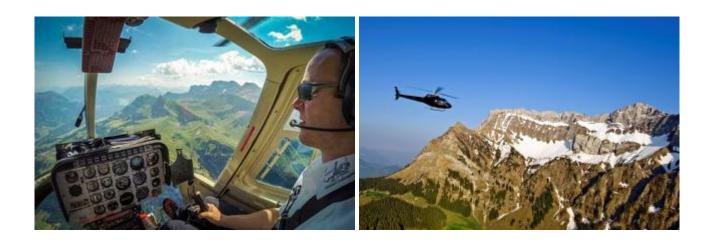

## 60 min. great alpine tour

| max. 5 Pers. 2700.00 EUR |
|--------------------------|
|--------------------------|

Alpine flight over Dürre Wand, Schneeberg, Rax, Schneealpe, Veitschalpe, Hochschwab, Semmering, Hohe Wand, High Mandling and back to the airport Bad Vöslau.

There are local attractions overflown according to the weather and desires of the passengers. The route is dependent on the weather and of course aviation safety, otherwise the pilot attempts to fulfill your wishes in compliance with the flight time. With booking the whole helicopter you can discuss the route on the spot directly with the pilot.