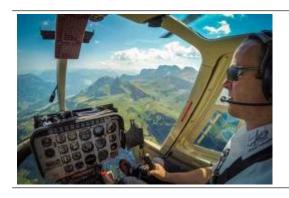

## 60 min. great alpine tour

| max. 5 Pers. 2700.00 EUR |
|--------------------------|
|--------------------------|

Alpine flight over Dürre Wand, Schneeberg, Rax, Schneealpe, Veitschalpe, Hochschwab, Semmering, Hohe Wand, High Mandling and back to the airport Bad Vöslau.

There are local attractions overflown according to the weather and desires of the passengers. The route is dependent on the weather and of course aviation safety, otherwise the pilot attempts to fulfill your wishes in compliance with the flight time. With booking the whole helicopter you can discuss the route on the spot directly with the pilot.