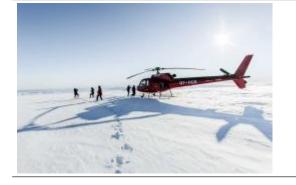

Start your adventure in Reykjavik, where we will fly you directly to the snow-capped Þórisjökull glacier. Enjoy the feeling of freedom of being on top of a glacier with clear, alpine air on this fascinating landscape accessible only by helicopter. We then head off to the shield volcano Skjaldbreiður and we fly over its crater (old volcano, no lava visible). On the way back we overfly bingvellir National Park, a beautiful and historical site.

Sights: Þórisjökull Glacier, Langjökull Glacier, Skjaldbreiður Volcano, Þingvellir National Park, Esja, Reykjavik City

Minimum 3 people.