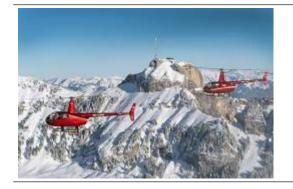

## 30 min. Alpstein / Säntis

| 1 Pers.      | 320.00 EUR                            |
|--------------|---------------------------------------|
| 2 Pers.      | 640.00 EUR                            |
| max. 3 Pers. | 725.00 EUR                            |
| max. 4 Pers. | 1100.00 EUR                           |
| max. 5 Pers. | 1650.00 EUR                           |
| max. 6 Pers. | 1650.00 EUR                           |
|              | · · · · · · · · · · · · · · · · · · · |

Airport St. Gallen Altenrhein - Bodensee - Rorschach - St.Gallen - Appenzell - Säntis - Alpstein - Hoher Kasten - Rheintal - St.Margrethen - back to the Airport St. Gallen Altenrhein.

Taking Off, experience and enjoy. Determine the route itself and look forward to a successful day. There are local attractions overflown. The route is dependent on the weather and of course aviation safety, otherwise the pilot attempts to fulfill your wishes in compliance with the flight time.