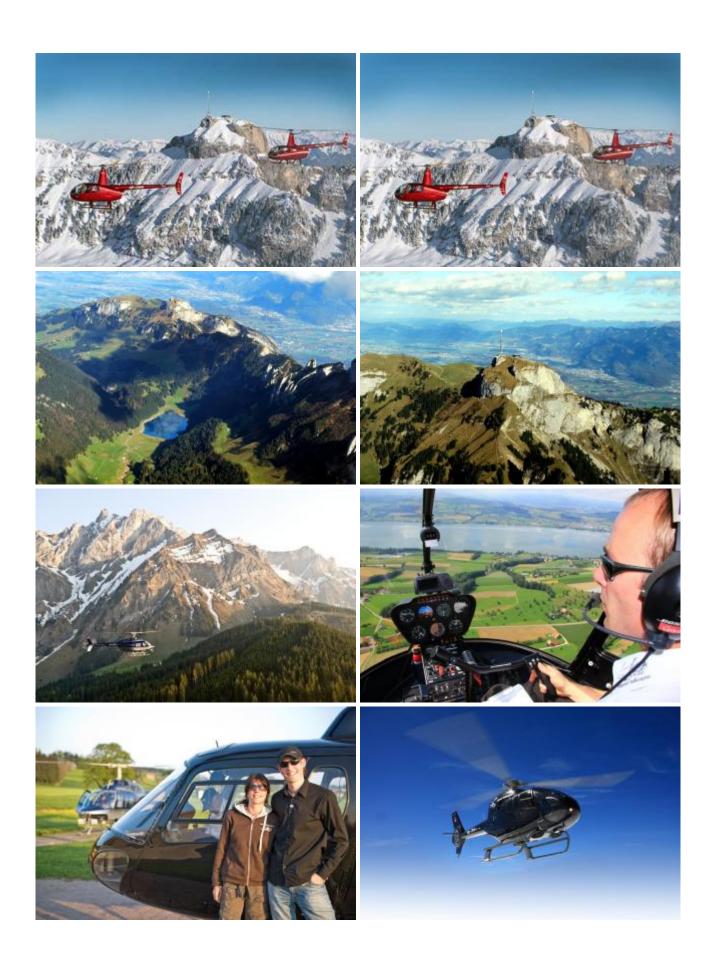

Airport St. Gallen Altenrhein - Bodensee - Rorschach - St.Gallen - Appenzell - Säntis - Alpstein - Hoher Kasten - Rheintal - St.Margrethen - back to the Airport St. Gallen Altenrhein.

Taking Off, experience and enjoy. Determine the route itself and look forward to a successful day. There are local attractions overflown. The route is dependent on the weather and of course aviation safety, otherwise the pilot attempts to fulfill your wishes in compliance with the flight time.

## **Route 2 - Panoramamap Altenrhein**

×