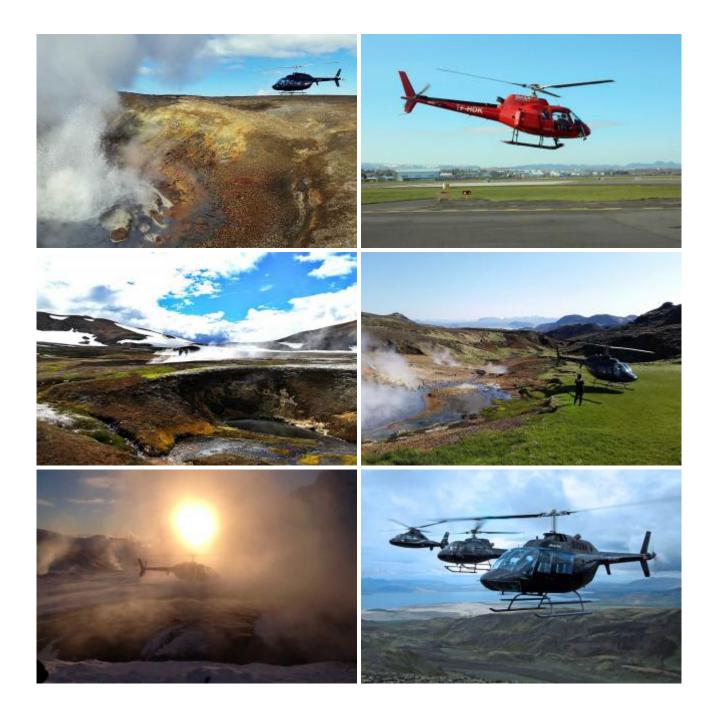

Helicopter tour over the Hellisheiði plateau, one of the most volcanically active geothermal areas in Iceland. See old lava fields covered in moss and steaming hot springs and the geothermal power plants, volcanic crater, as well as colorful mountain chains. When landing in the area around the ancient volcano Hengill, you are guided by the pilot, far from any civilization, to the origin of this geothermal energy. See close hot springs and boiling mud pots.

Sights: Hellisheiði Plateau, Hengill Geothermal Area, Nesjavallavirkjun, Hellisheiðarvirkjun, Bláfjöll mountain range, Reykjavik City, Kristnitökuhraun Lava Field and Craters.

Minimum 2 people.