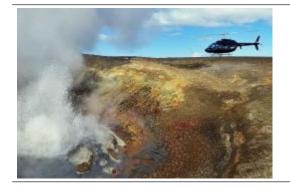

Helicopter tour over the Hellisheiði plateau, one of the most volcanically active geothermal areas in Iceland. See old lava fields covered in moss and steaming hot springs and the geothermal power plants, volcanic crater, as well as colorful mountain chains. When landing in the area around the ancient volcano Hengill, you are guided by the pilot, far from any civilization, to the origin of this geothermal energy. See close hot springs and boiling mud pots.

Sights: Hellisheiði Plateau, Hengill Geothermal Area, Nesjavallavirkjun, Hellisheiðarvirkjun, Bláfjöll mountain range, Reykjavik City, Kristnitökuhraun Lava Field and Craters.

Minimum 2 people.