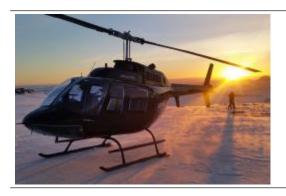

Helicopter flight with a short, but worth seeing exploration of the pulsating capital of Iceland and the surrounding countryside.

We start from the domestic airport in Reykjavik and fly over the most northern part of the country capital and over the surrounding volcanic and mountain landscape. Landing is on the top of a nearby mountain. Enjoy exploring the majestic landscape and breathtaking view.

Sights: Reykjavik city and one of the mountain tops around it