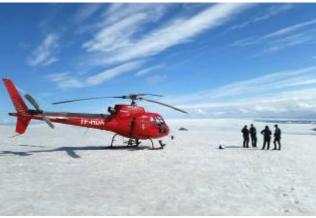

Helicopter flight with a short, but worth seeing exploration of the pulsating capital of Iceland and the surrounding countryside.

We start from the domestic airport in Reykjavik and fly over the most northern part of the country capital and over the surrounding volcanic and mountain landscape. Landing is on the top of a nearby mountain. Enjoy exploring the majestic landscape and breathtaking view.

Sights: Reykjavik city and one of the mountain tops around it