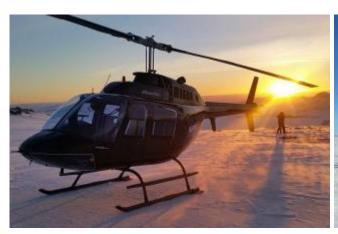

Helicopter flight with a short, but worth seeing exploration of the pulsating capital of Iceland and the surrounding countryside.

We start from the domestic airport in Reykjavik and fly over the most northern part of the country capital and over the surrounding volcanic and mountain landscape. Landing is on the top of a nearby mountain. Enjoy exploring the majestic landscape and breathtaking view.

Sights: Reykjavik city and one of the mountain tops around it