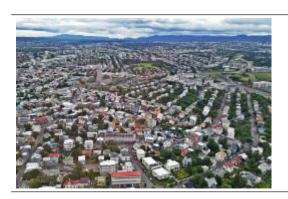

## 15 min. Reykjavik by Air

| 229.00 EUR |
|------------|
| 458.00 EUR |
| 687.00 EUR |
| 916.00 EUR |
|            |

Are you looking for an exciting experience? During the approximately 15-20 minute tour, you will see Reykjavik and the neighboring villages, as well as Mount Esja and the ancient lava fields that surround the city. In good weather you can even see the Snæfellsnes peninsula and the Snæfellsjökull glacier.

Sights: Reykjavik City, Mount Esja, Snæfellsnes peninsula, Snæfellsjökull Glacier