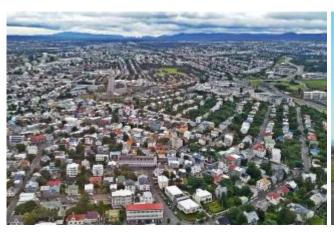

## 15 min. Reykjavik by Air

| 229.00 EUR |
|------------|
| 458.00 EUR |
| 687.00 EUR |
| 916.00 EUR |
|            |

Are you looking for an exciting experience? During the approximately 15-20 minute tour, you will see Reykjavik and the neighboring villages, as well as Mount Esja and the ancient lava fields that surround the city. In good weather you can even see the Snæfellsnes peninsula and the Snæfellsjökull glacier.

Sights: Reykjavik City, Mount Esja, Snæfellsnes peninsula, Snæfellsjökull Glacier