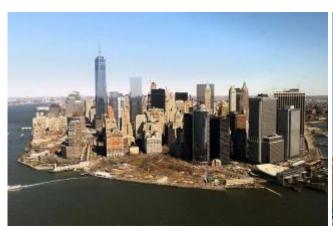

- Statue of Liberty
- Ellis Island
- Governors Island
- Freedom Tower
- 9/11 Memorial
- Brooklyn Bridge
- Battery Park
- Financial District
- Empire State Building
- Chrysler Building
- Madison Square Garden
- Times Square
- U.S.S. Intrepid, Sea, Air, & Space Museum
- Central Park
- George Washington Bridge
- Palisades Cliffs
- Harlem
- Columbia University