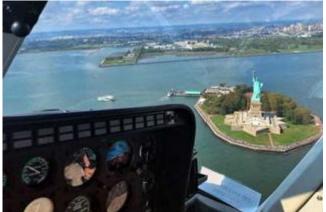

Classic Manhattan Tour: Starting at the Statue of Liberty, you will see Wall Street, Brooklyn Bridge, Governor's Island, Ellis Island, Freedom Tower, U.S.S. Intrepid, Sea, Air, & Space Museum, Madison Square Garden, Empire State Building, Central Park, George Washington Bridge, Hoboken, Hudson River, Jersey City, East River, Staten Island Ferry Terminal.