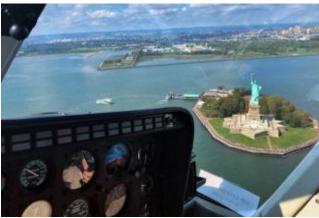

Classic Manhattan Tour: Starting at the Statue of Liberty, you will see Wall Street, Brooklyn Bridge, Governor's Island, Ellis Island, Freedom Tower, U.S.S. Intrepid, Sea, Air, & Space Museum, Madison Square Garden, Empire State Building, Central Park, George Washington Bridge, Hoboken, Hudson River, Jersey City, East River, Staten Island Ferry Terminal.