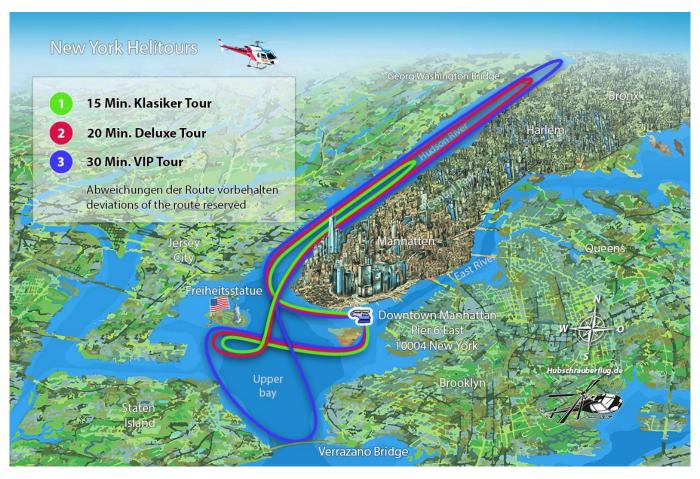

## **Panoramamap New York**

Grün ca. 12-15 Min. / Rot = 20 Min. / Blau = 30 Min. Rundflug

## **Duration of the experience:**

The flight time is about 12-15 minutes (green Route)

**Please note:** The above rate does not include the Heliport / Security fee of 40 USD per person to be paid at check-in for the tour. Can be paid upon booking with us.

Classic Manhattan Tour: Starting at the Statue of Liberty, you will see Wall Street, Brooklyn Bridge, Governor's Island, Ellis Island, Freedom Tower, U.S.S. Intrepid, Sea, Air, & Space Museum, Madison Square Garden, Empire State Building, Central Park, George Washington Bridge, Hoboken, Hudson River, Jersey City, East River, Staten Island Ferry Terminal.