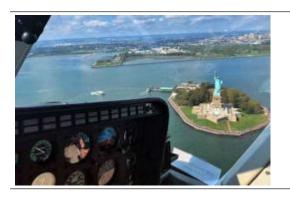

Classic Manhattan Tour: Starting at the Statue of Liberty, you will see Wall Street, Brooklyn Bridge, Governor's Island, Ellis Island, Freedom Tower, U.S.S. Intrepid, Sea, Air, & Space Museum, Madison Square Garden, Empire State Building, Central Park, George Washington Bridge, Hoboken, Hudson River, Jersey City, East River, Staten Island Ferry Terminal.