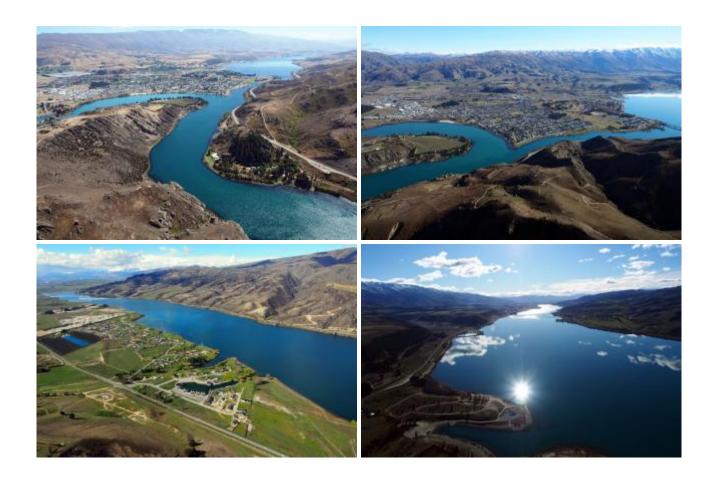

Awe at the grandeur of the **snow-capped rugged mountain ranges** that cradle the basin on all sides to create a sheltered micro-climate for the many **award-winning vineyards and orchards** that have put this region on the world map.

What you will see:

- Cromwell, inc Old Cromwell Town
- Kawarau & Clutha Rivers
- Lake Dunstan
- Bannockburn
- Kawarau Gorge
- AJ Hacket Nevis Bungy
- Highlands Motorsport Park

Exclusive flights with 6 pers. (Max 5 adults + 1 child up to 12 years old)