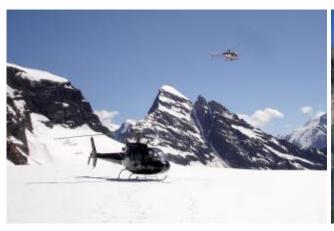

## 50 min. Glacier Zermatt / Matterhorn flight

max. 5 Pers. 2935.00 EUR

 $\label{lem:airport} \textbf{Airport Sion - Zermatt / Matterhorn - back to Airport Sion}$ 

You are on this flight to the Matterhorn when landing in alpine terrain. According warm clothing and mountain or hiking boots are essential.