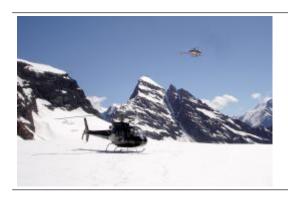

## 50 min. Glacier Zermatt / Matterhorn flight

max. 5 Pers. 2935.00 EUR

 $\label{lem:airport} \textbf{Airport Sion - Zermatt / Matterhorn - back to Airport Sion}$ 

You are on this flight to the Matterhorn when landing in alpine terrain. According warm clothing and mountain or hiking boots are essential.