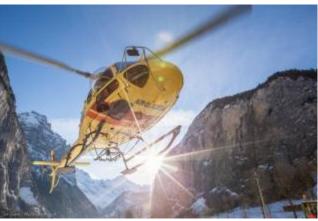

## 50 min. Glacier Zermatt / Matterhorn flight

max. 5 Pers. 2935.00 EUR

 $\label{lem:airport} \textbf{Airport Sion - Zermatt / Matterhorn - back to Airport Sion}$ 

You are on this flight to the Matterhorn when landing in alpine terrain. According warm clothing and mountain or hiking boots are essential.