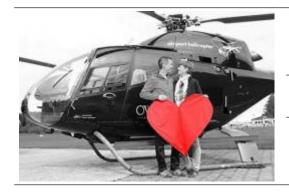

## **Romantic flights**

| 1. 30 Min. max. 3 Pers. | 689.00 EUR  |
|-------------------------|-------------|
| 2. 60 Min. max. 3 Pers. | 1300.00 EUR |

Romantic Tour - Celebrate your love and enjoy the togetherness!

Enjoy a memorable time together! Surprise your loved one or your loved one with an unforgettable helicopter flight.

An impressive experience for lovers, or also to make a marriage application. Choose from the following offers: