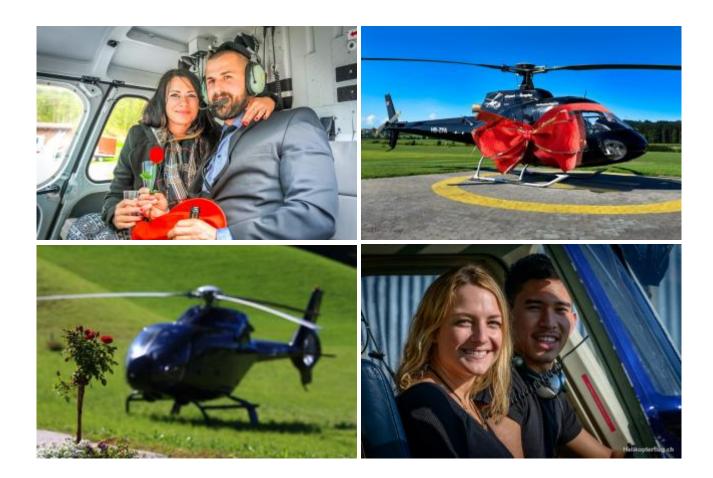

## **Romantic flights**

| 1. 30 Min. max. 3 Pers. | 689.00 EUR  |
|-------------------------|-------------|
| 2. 60 Min. max. 3 Pers. | 1300.00 EUR |

Romantic Tour - Celebrate your love and enjoy the togetherness!

Enjoy a memorable time together! Surprise your loved one or your loved one with an unforgettable helicopter flight.

An impressive experience for lovers, or also to make a marriage application. Choose from the following offers: