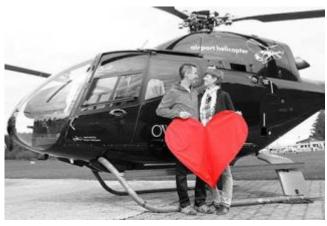

## **Romantic flights**

| 1. 30 Min. max. 3 Pers. | 689.00 EUR  |
|-------------------------|-------------|
| 2. 60 Min. max. 3 Pers. | 1300.00 EUR |

Romantic Tour - Celebrate your love and enjoy the togetherness!

Enjoy a memorable time together! Surprise your loved one or your loved one with an unforgettable helicopter flight.

An impressive experience for lovers, or also to make a marriage application. Choose from the following offers: