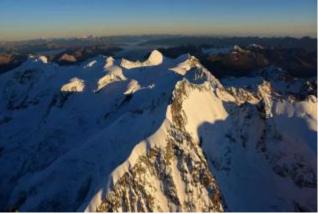

Enjoy a helicopter sightseeing flight from Samedan - as highlight the Piz Bernina at 4050 m above sea level and the Piz Palü. An unforgettable helicopter flight through a beautiful and varied landscape of the Engadine.