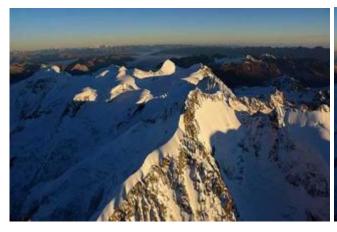

Enjoy a helicopter sightseeing flight from Samedan - as highlight the Piz Bernina at 4050 m above sea level and the Piz Palü. An unforgettable helicopter flight through a beautiful and varied landscape of the Engadine.