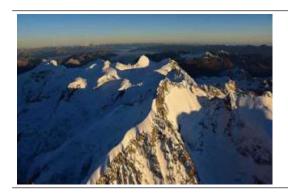

Enjoy a helicopter sightseeing flight from Samedan - as highlight the Piz Bernina at 4050 m above sea level and the Piz Palü. An unforgettable helicopter flight through a beautiful and varied landscape of the Engadine.