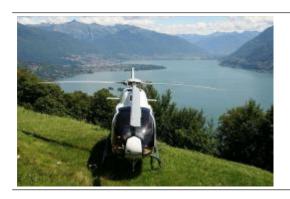

## 60 min. Ticino mountain restaurants

max. 4 Pers. 2320.00 EUR max. 5 Pers. 2900.00 EUR

Airport Lodrino - lakes - valleys - mountains - landing restaurant mountain (Grotto) - mountain lakes - waterfalls - back to Lodrino Airport.