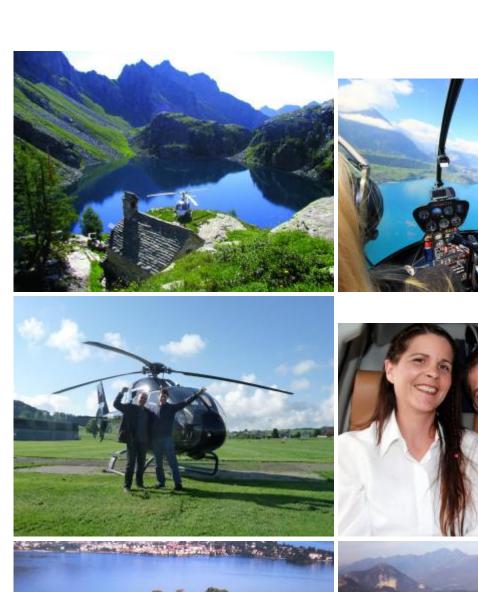

## 60 min. Ticino mountain restaurants

max. 4 Pers. 2320.00 EUR max. 5 Pers. 2900.00 EUR

Airport Lodrino - lakes - valleys - mountains - landing restaurant mountain (Grotto) - mountain lakes - waterfalls - back to Lodrino Airport.

The route can be discussed on the spot with the pilot. This depends on the weather and of course aviation safety, otherwise the pilot attempts to fulfill your wishes in compliance with the flight time.