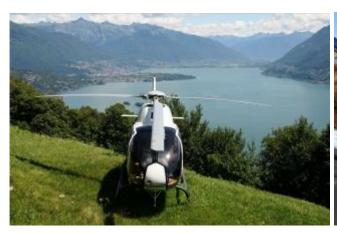

## 60 min. Ticino mountain restaurants

max. 4 Pers. 2320.00 EUR max. 5 Pers. 2900.00 EUR

Airport Lodrino - lakes - valleys - mountains - landing restaurant mountain (Grotto) - mountain lakes - waterfalls - back to Lodrino Airport.