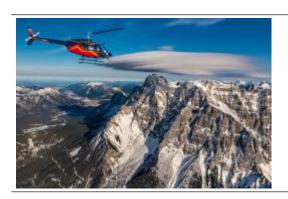

## Zugspitze meets castle

After the start, we head straight towards Reutte, past the western bank of Lake Plansee towards Ehrwald.

We climb ever higher and fly over the Zugspitzblatt past the Schneefernerhaus,

provided there are clouds and wind. After the north degree we descend with a view of

Garmisch Partenkirchen and the Eibsee. Past the eastern shore of Lake Plansee,

we head straight to Füssen and Neuschwanstein Castle. Then head for Pfronten and towards