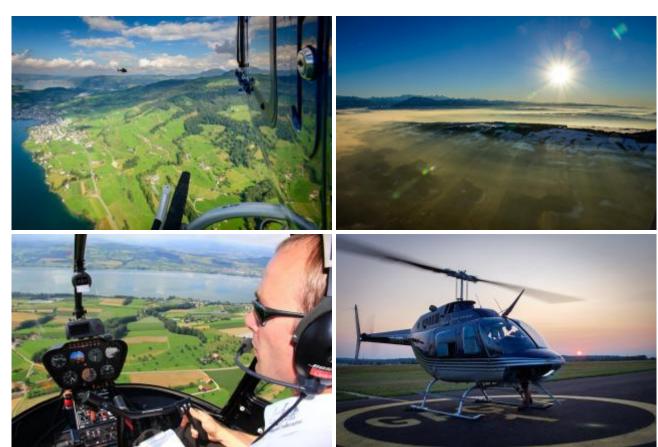

## 30 min. Lindau at the Lake Constance

| 235.00 EUR  |
|-------------|
| 470.00 EUR  |
| 705.00 EUR  |
| 940.00 EUR  |
| 1275.00 EUR |
|             |

Flight overLeutkirch, Lindau on the Lake Constance and back to Leutkirch.

The route is dependent on the weather and of course aviation safety, otherwise the pilot attempts to fulfill your wishes in compliance with the flight time. By booking the whole helicopter (exclusive flight) the route can discussed on the airport directly with the pilot.

## **Duration of the experience:**

The flight time is 30 minutes.