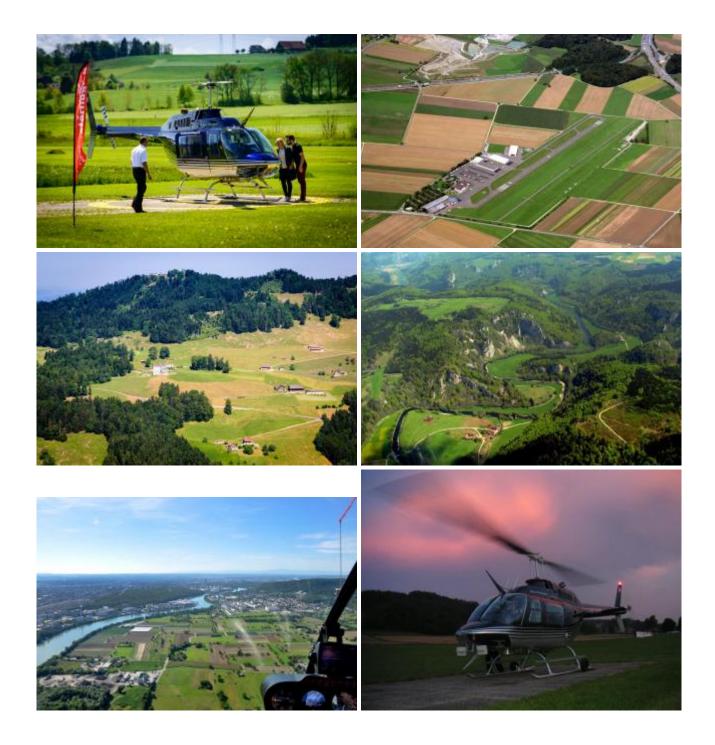

Departing from Straubing experience the Bavarian countryside like a bird and enjoy de helicopter flight. Fixed routes are not available. The following objectives are possible: Targets in the central Bavarian Forest, Deggendorf, Plattling, Landau or Regensburg Donaustauf with its famous Walhalla.

There are the local attractions overflown. The route depends on the weather and of course flight safety, otherwise the pilot trying to fulfill your wishes in compliance with the flight time.