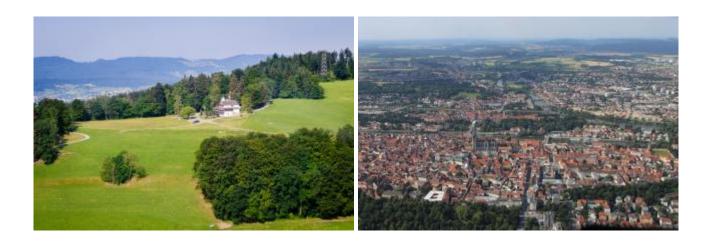

Departing from Straubing experience the Bavarian countryside like a bird and enjoy de helicopter flight. Fixed routes are not available. The following objectives are possible: Targets in the central Bavarian Forest, Deggendorf, Plattling, Landau or Regensburg Donaustauf with its famous Walhalla.

There are the local attractions overflown. The route depends on the weather and of course flight safety, otherwise the pilot trying to fulfill your wishes in compliance with the flight time.