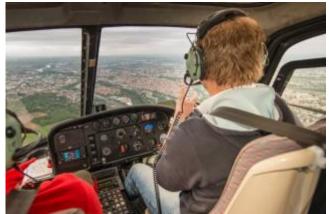

The route depends on the weather and of course flight safety, otherwise the pilot trying to fulfill your wishes in compliance with the flight time. When you post the entire helicopter (exclusive flight) can be discussed on the spot with the pilot the route.