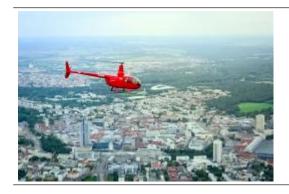

## 45 min. helicopter flight Leipzig City

| max. 3 Pers. |  |
|--------------|--|
| max. 5 reis. |  |

Taking Off, experience and enjoy. From the airport you fly over Oppin Airport Leipzig, the Porsche factory, the center of Leipzig and the Neue Messe back to Oppin.