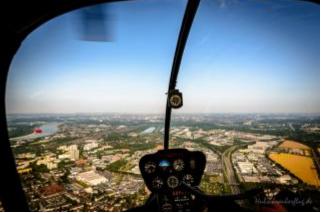

## 45 min. helicopter flight Leipzig City

| max. 3 Pers. |  |
|--------------|--|
| max. 5 reis. |  |

Taking Off, experience and enjoy. From the airport you fly over Oppin Airport Leipzig, the Porsche factory, the center of Leipzig and the Neue Messe back to Oppin.

There are the local attractions overflown. The route depends on the weather and of course flight safety, otherwise the pilot trying to fulfill your wishes in compliance with the flight time.