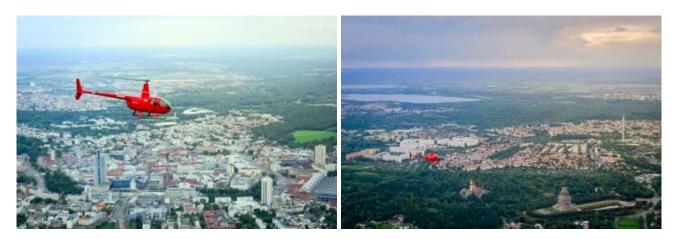

## 45 min. helicopter flight Leipzig City

| max. 3 Pers. |  |
|--------------|--|
| max. 5 reis. |  |

Taking Off, experience and enjoy. From the airport you fly over Oppin Airport Leipzig, the Porsche factory, the center of Leipzig and the Neue Messe back to Oppin.

There are the local attractions overflown. The route depends on the weather and of course flight safety, otherwise the pilot trying to fulfill your wishes in compliance with the flight time.