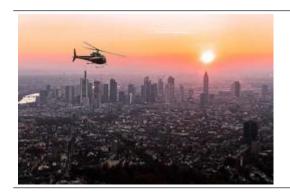

Aerial tour of the sights of the metropolis, old monuments, Frankfurt skyline Mainhatten with skyscrapers, banking center, museum bank's Frankfurt Trade Fair, Alte Oper, the old town center with half-timbered houses, the cathedral, old churches and the city forest back to Egelsbach Airport.