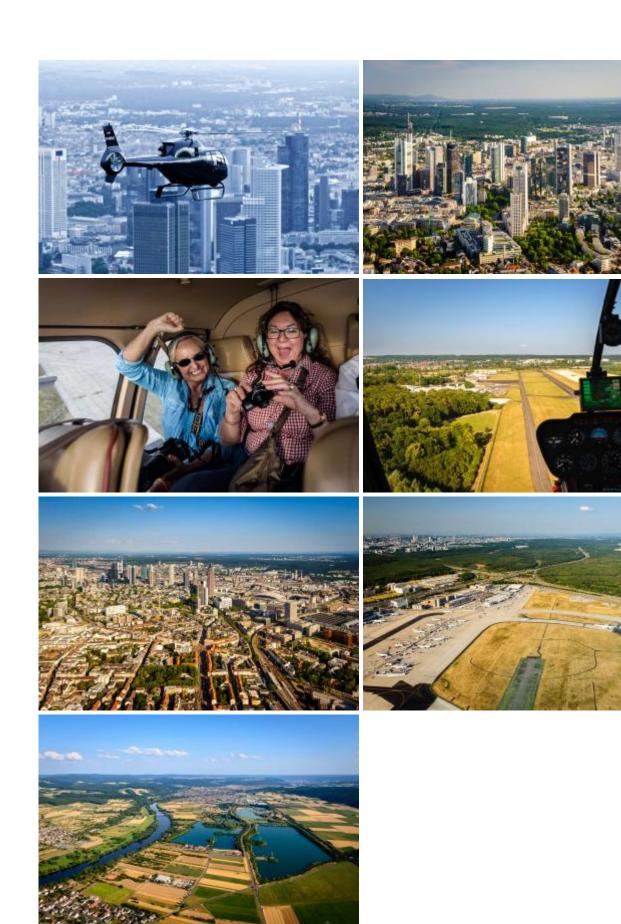

Aerial tour of the sights of the metropolis, old monuments, Frankfurt skyline Mainhatten with skyscrapers, banking center, museum bank's Frankfurt Trade Fair, Alte Oper, the old town center with half-timbered houses, the cathedral, old churches and the city forest back to Egelsbach Airport.

## **Duration of the experience:**

The flight time is 30 minutes.