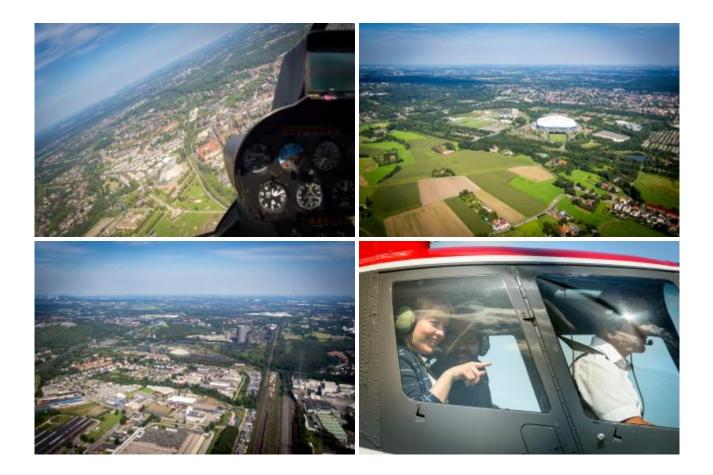

## 30 min. Helicopter flight

| 1 Pers. | 219.00 EUR |
|---------|------------|
| 2 Pers. | 438.00 EUR |
| 3 Pers. | 657.00 EUR |

Become a whiz as a passenger at the helicopter. Discover by a helicopter flight the Dortmund and Essen region from an incredible perspective.

There are the local attractions served. The route depends on the weather and of course flight safety, otherwise the pilot trying to fulfill your wishes in compliance with the flight time.