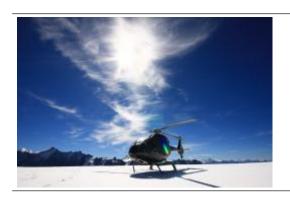

After an impressive alpine flight you land on a glacier. Here on ice and snow, surrounded by the beautiful Swiss Alps scenery you can enjoy a 30-minute stay before they are flown back to the airport.

Exclusive Flight - Route and Schedule at its own discretion.