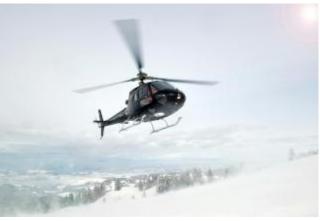

## 120 min. Glacier

| max. 4 Pers. | 4200.00 EUR |
|--------------|-------------|
| max. 5 Pers. | 6400.00 EUR |

Altenrhein - Säntis - Churfirsten - Clariden oder Hüfifirn Gletscherlandung - Hoher Kasten- back to the Airport St. Gallen Altenrhein.