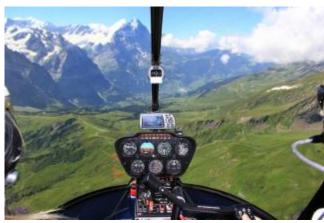

After an impressive alpine flight you land on a glacier. Here on ice and snow, surrounded by the beautiful Swiss Alps scenery you can enjoy a 30-minute stay before they are flown back to the airport.

Exclusive Flight - Route and Schedule at its own discretion.