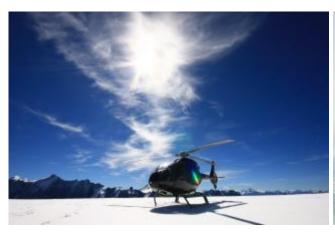

After an impressive alpine flight you land on a glacier. Here on ice and snow, surrounded by the beautiful Swiss Alps scenery you can enjoy a 30-minute stay before they are flown back to the airport.

Exclusive Flight - Route and Schedule at its own discretion.