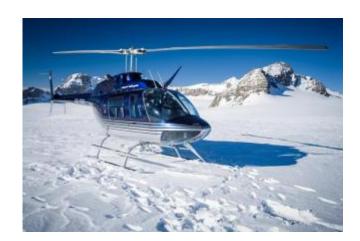

After an impressive alpine flight you land on a glacier. Here on ice and snow, surrounded by the beautiful Swiss Alps scenery you can enjoy a 30-minute stay before they are flown back to the airport.

Exclusive Flight - Route and Schedule at its own discretion.