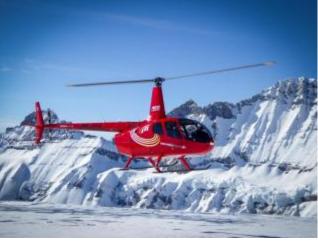

After an impressive alpine flight you land on a glacier. Here on ice and snow, surrounded by the beautiful Swiss Alps scenery you can enjoy a 30-minute stay before they are flown back to the airport.

Exclusive Flight - Route and Schedule at its own discretion.