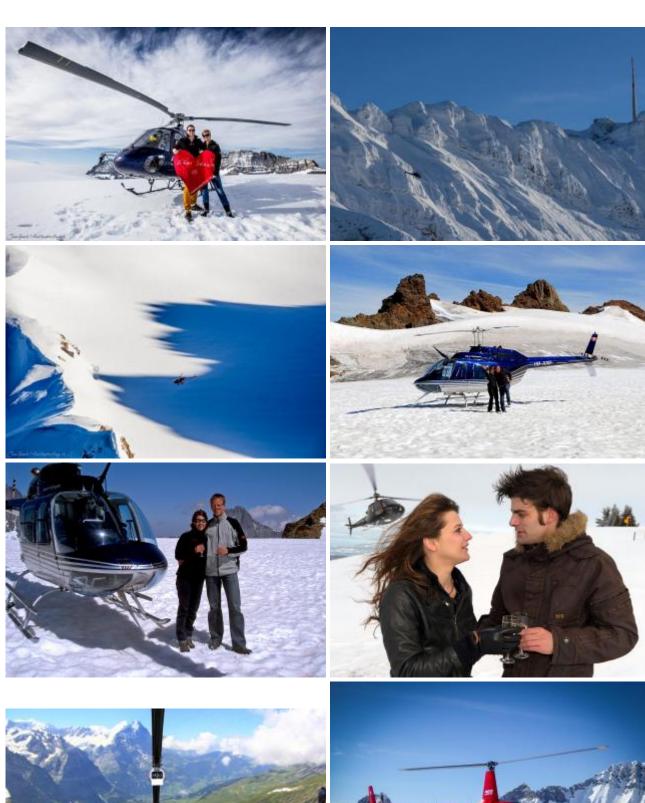

After an impressive alpine flight you land on a glacier. Here on ice and snow, surrounded by the beautiful Swiss Alps scenery you can enjoy a 30-minute stay before they are flown back to the airport.

Exclusive Flight - Route and Schedule at its own discretion.