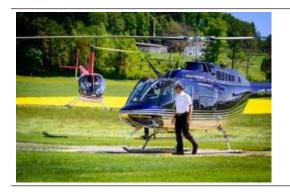

competence centre for helicopter flights

Landline +43 (0)72 098 34 99 | info@hubschrauberflug.at

## 20 min. flight Mainz



| 1 Pers.      | 399.00 EUR  |
|--------------|-------------|
| 2 Pers.      | 798.00 EUR  |
| max. 3 Pers. | 1149.00 EUR |
|              | 1149.00 LOK |

Enjoy by your 45 minutes flight the Skyline Mainhattan from Frankfurt and the neighboring region on the Rhine, then it is just for a landing at the airfield Mainz Finthen.

The route can be discussed on the spot with the pilot. This depends on the weather and of course aviation safety, otherwise the pilot attempts to fulfill your wishes in compliance with the flight time.

## **Duration of the experience:**

The flight time is 45 minutes.