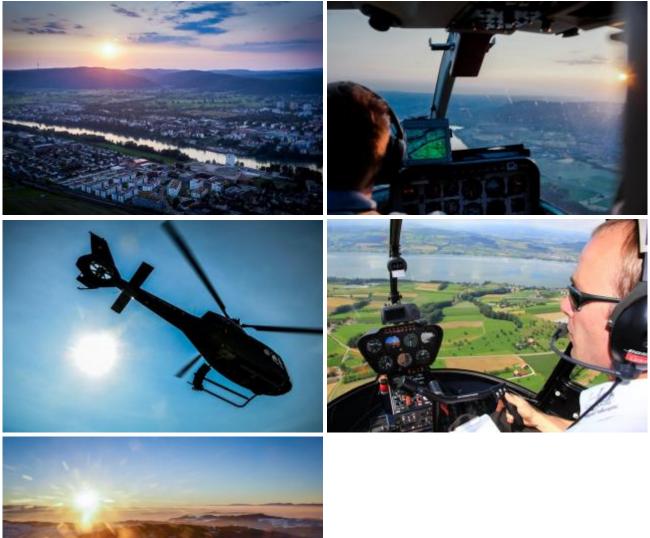

## 20 min. flight Mainz

| 1 Pers.      | 399.00 EUR  |
|--------------|-------------|
| 2 Pers.      | 798.00 EUR  |
| max. 3 Pers. | 1149.00 EUR |
|              | 1149.00 LOK |

Enjoy by your 45 minutes flight the Skyline Mainhattan from Frankfurt and the neighboring region on the Rhine, then it is just for a landing at the airfield Mainz Finthen.