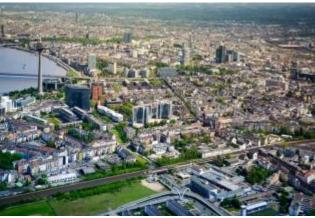

## Sightseeing flight Düsseldorf

| max. 3 Pers. | 950.00 EUR  |
|--------------|-------------|
| max. 4 Pers. | 1315.00 EUR |

Exceptional views of Dusseldorf and the region! The helicopter flight takes off from the airport Mönchengladbach. The scenic flight takes you to the Düsseldorf Fernsehturm, straight across the Rhein to the TV tower. You are viewing the city's Old Town of Düsseldorf, the Media Harbour and the area along the Rhein.