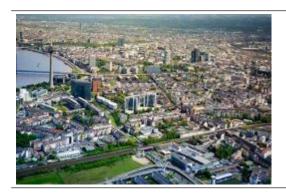

## Sightseeing flight Düsseldorf

| max. 3 Pers. | 950.00 EUR  |
|--------------|-------------|
| max. 4 Pers. | 1315.00 EUR |

Exceptional views of Dusseldorf and the region! The helicopter flight takes off from the airport Mönchengladbach. The scenic flight takes you to the Düsseldorf Fernsehturm, straight across the Rhein to the TV tower. You are viewing the city's Old Town of Düsseldorf, the Media Harbour and the area along the Rhein.