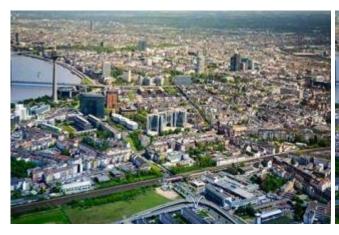

## Sightseeing flight Düsseldorf

| max. 3 Pers. | 950.00 EUR  |
|--------------|-------------|
| max. 4 Pers. | 1315.00 EUR |

Exceptional views of Dusseldorf and the region! The helicopter flight takes off from the airport Mönchengladbach. The scenic flight takes you to the Düsseldorf Fernsehturm, straight across the Rhein to the TV tower. You are viewing the city's Old Town of Düsseldorf, the Media Harbour and the area along the Rhein.