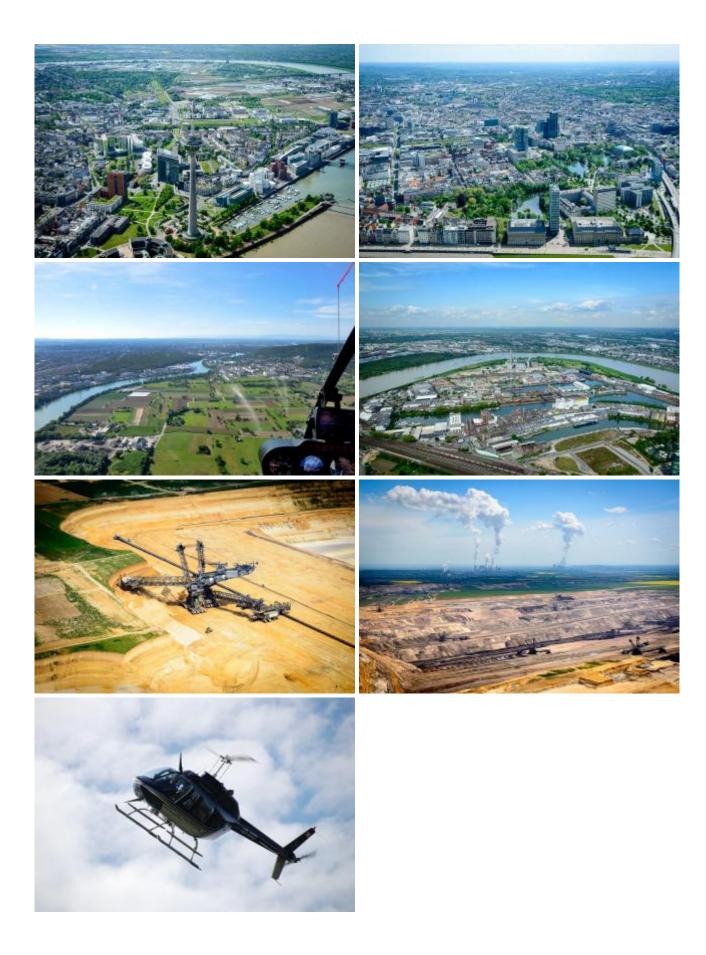

## Sightseeing flight Düsseldorf

| max. 3 Pers. | 950.00 EUR  |
|--------------|-------------|
| max. 4 Pers. | 1315.00 EUR |

Exceptional views of Dusseldorf and the region! The helicopter flight takes off from the airport Mönchengladbach. The scenic flight takes you to the Düsseldorf Fernsehturm, straight across the Rhein to the TV tower. You are viewing the city's Old Town of Düsseldorf, the Media Harbour and the area along the Rhein.