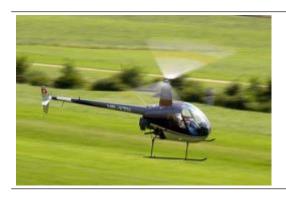

Once to be a pilot himself and control the helicopter. A dream that not only shapes the childhood. The trial flight "helicopter fly itself" makes dreams come true and promises an unforgettable experience. The flight hour is similar to a helicopter training. You take personally seat on the pilot place and become on the double tax familiar with the helicopter.

## **Helicopter Type:**

Robinson R22 or similar type