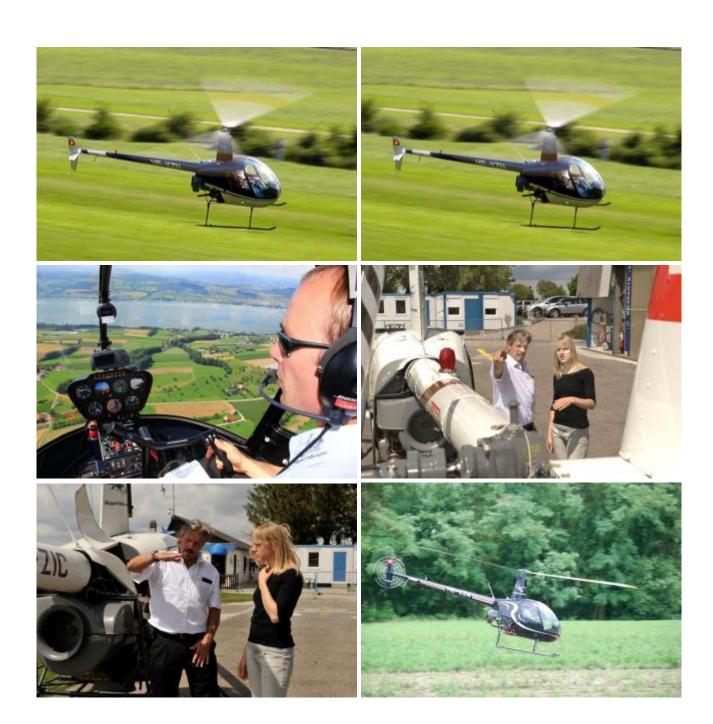

Once to be a pilot himself and control the helicopter. A dream that not only shapes the childhood. The trial flight "helicopter fly itself" makes dreams come true and promises an unforgettable experience. The flight hour is similar to a helicopter training. You take personally seat on the pilot place and become on the double tax familiar with the helicopter.

No previous experience is necessary! A professional instructor is there to help.

## **Helicopter Type:**

Robinson R22 or similar type