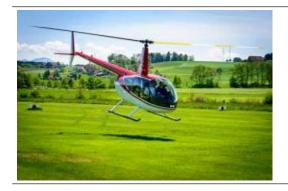

We start at the airport in Friedrichshafen. Immediately after the start you will see the Lake Constance, which is surrounded by the old town of Meersburg. Next you go on the shores of Lake Constance to Uhldingen and direction Mainau Island before the island Reichenau marks our turning point. The old town of Konstanz impressed with the unique location in the lake. On a clear day the Santis with the Swiss Alps to the bet shines before it slowly goes back to the airport.

## **Helicopter type:**

Robinson R44, EC 120 / Jet Ranger, Ecureuil AS350 depends on the starting point.