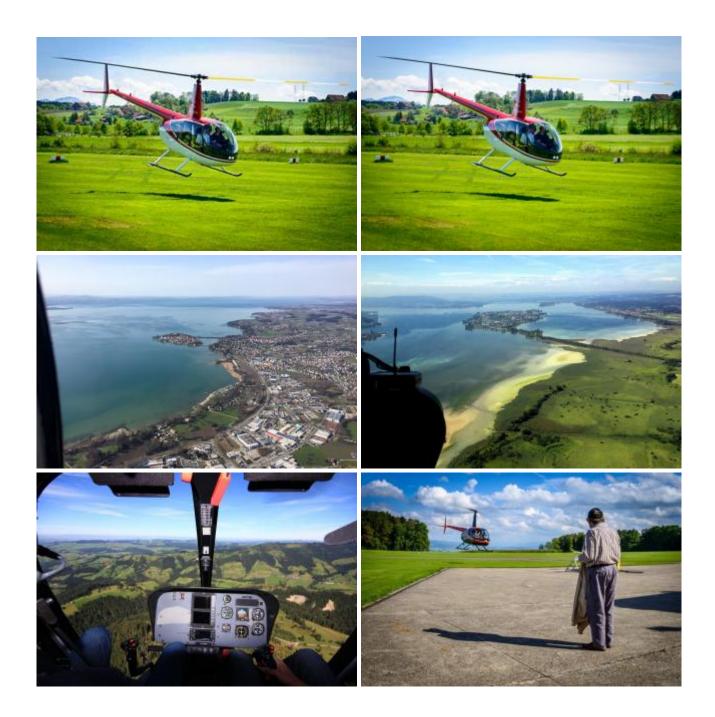

We start at the airport in Friedrichshafen. Immediately after the start you will see the Lake Constance, which is surrounded by the old town of Meersburg. Next you go on the shores of Lake Constance to Uhldingen and direction Mainau Island before the island Reichenau marks our turning point. The old town of Konstanz impressed with the unique location in the lake. On a clear day the Santis with the Swiss Alps to the bet shines before it slowly goes back to the airport.

Alternatively, we can also direction Lindau and Bregenz and the Pfänder fly with you. This route is also very scenic worth seeing.