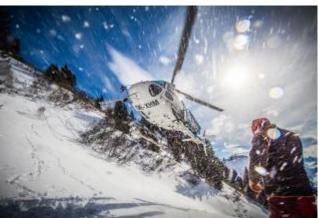

## 30 min. Glacier 3000 round trip

max. 5 Pers. 1650.00 EUR

We fly you over the Arnensee up to the highest ski resort of Saanen to the Diablerets Glacier, from where you can enjoy the breathtaking views of the four peaks of the Valais Alps. On the return flight you fly along the Wildhorn, Plaine Morte, Wildstrubel and back to Saanen.