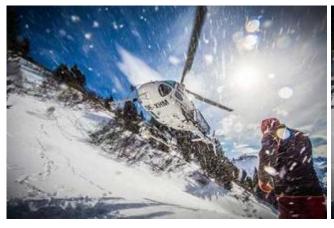

## 30 min. Glacier 3000 round trip

max. 5 Pers. 1650.00 EUR

We fly you over the Arnensee up to the highest ski resort of Saanen to the Diablerets Glacier, from where you can enjoy the breathtaking views of the four peaks of the Valais Alps. On the return flight you fly along the Wildhorn, Plaine Morte, Wildstrubel and back to Saanen.