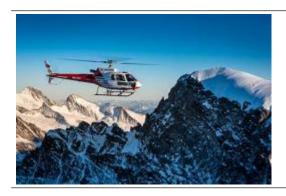

## 13-15 min. Gstaad-Saanen flight

max. 5 Pers. 950.00 EUR

You fly with us through the beautiful landscape of the Swiss mountains. The flight passes the Gummfluh, the Arnensee, the Lauenensee and back via Gstaad and Saanen.