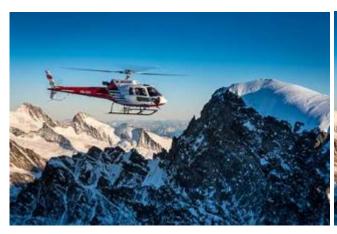

## 13-15 min. Gstaad-Saanen flight

max. 5 Pers. 950.00 EUR

You fly with us through the beautiful landscape of the Swiss mountains. The flight passes the Gummfluh, the Arnensee, the Lauenensee and back via Gstaad and Saanen.