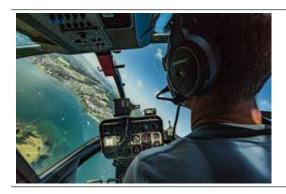

## 60 min. Helicopter flight

max. 3 Pers. 1175.00 EUR

The starting point of your helicopter experience is the Carinthia Airport Klagenfurt. The sightseeing flight takes you over the largest lake in Carinthia, the Wörthersee. It lies in a depression of the hilly landscape of the Klagenfurt basin and extends from the bay of Velden to Klagenfurt.

Through the panormegames of the helicopter, they can look at the backdrop of the television series "Ein Schloss am Wörthersee", which was filmed here at the beginning of the 90s. Continue to the south. There, a wonderful insight into the Rosental and the Karawanken opens up. Past the Pyramidenkogel you will fly past the city of Klagenfurt back to the airport.