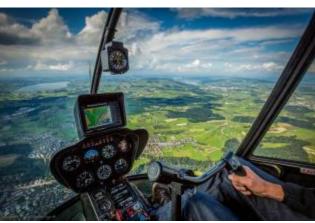

## 60 min. Helicopter flight

max. 3 Pers. 1175.00 EUR

The starting point of your helicopter experience is the Carinthia Airport Klagenfurt. The sightseeing flight takes you over the largest lake in Carinthia, the Wörthersee. It lies in a depression of the hilly landscape of the Klagenfurt basin and extends from the bay of Velden to Klagenfurt.

Through the panormegames of the helicopter, they can look at the backdrop of the television series "Ein Schloss am Wörthersee", which was filmed here at the beginning of the 90s. Continue to the south. There, a wonderful insight into the Rosental and the Karawanken opens up. Past the Pyramidenkogel you will fly past the city of Klagenfurt back to the airport.