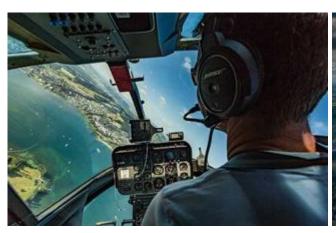

## 60 min. Helicopter flight

max. 3 Pers. 1175.00 EUR

The starting point of your helicopter experience is the Carinthia Airport Klagenfurt. The sightseeing flight takes you over the largest lake in Carinthia, the Wörthersee. It lies in a depression of the hilly landscape of the Klagenfurt basin and extends from the bay of Velden to Klagenfurt.

Through the panormegames of the helicopter, they can look at the backdrop of the television series "Ein Schloss am Wörthersee", which was filmed here at the beginning of the 90s. Continue to the south. There, a wonderful insight into the Rosental and the Karawanken opens up. Past the Pyramidenkogel you will fly past the city of Klagenfurt back to the airport.