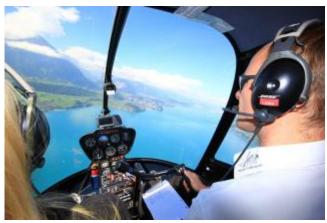

## 60 min. Helicopter flight

max. 3 Pers. 1175.00 EUR

The starting point of your helicopter experience is the Carinthia Airport Klagenfurt. The sightseeing flight takes you over the largest lake in Carinthia, the Wörthersee. It lies in a depression of the hilly landscape of the Klagenfurt basin and extends from the bay of Velden to Klagenfurt.

Through the panormegames of the helicopter, they can look at the backdrop of the television series "Ein Schloss am Wörthersee", which was filmed here at the beginning of the 90s. Continue to the south. There, a wonderful insight into the Rosental and the Karawanken opens up. Past the Pyramidenkogel you will fly past the city of Klagenfurt back to the airport.