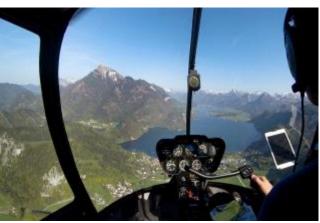

## 45 min. Helicopter flight

max. 3 Pers. 950.00 EUR

The starting point of your helicopter experience is the Carinthia Airport Klagenfurt. The sightseeing flight takes you over the largest lake in Carinthia, the Wörthersee. It lies in a depression of the hilly landscape of the Klagenfurt basin and extends from the bay of Velden to Klagenfurt.

Through the panoramic windows of the helicopter, they can see the backdrop of the television series "Ein Schloss am Wörthersee", which was shot here at the beginning of the 90s. Continue to the south. There, a wonderful insight into the Rosental and the Karawanken opens up. Past the Pyramidenkogel you will fly past the city of Klagenfurt back to the airport.