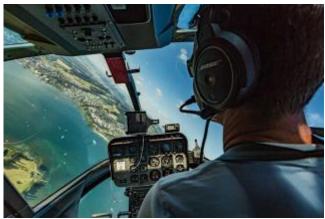

## 45 min. Helicopter flight

max. 3 Pers. 950.00 EUR

The starting point of your helicopter experience is the Carinthia Airport Klagenfurt. The sightseeing flight takes you over the largest lake in Carinthia, the Wörthersee. It lies in a depression of the hilly landscape of the Klagenfurt basin and extends from the bay of Velden to Klagenfurt.

Through the panoramic windows of the helicopter, they can see the backdrop of the television series "Ein Schloss am Wörthersee", which was shot here at the beginning of the 90s. Continue to the south. There, a wonderful insight into the Rosental and the Karawanken opens up. Past the Pyramidenkogel you will fly past the city of Klagenfurt back to the airport.