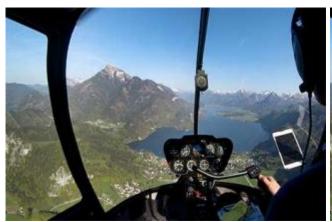

## 45 min. Helicopter flight

max. 3 Pers. 950.00 EUR

The starting point of your helicopter experience is the Carinthia Airport Klagenfurt. The sightseeing flight takes you over the largest lake in Carinthia, the Wörthersee. It lies in a depression of the hilly landscape of the Klagenfurt basin and extends from the bay of Velden to Klagenfurt.

Through the panoramic windows of the helicopter, they can see the backdrop of the television series "Ein Schloss am Wörthersee", which was shot here at the beginning of the 90s. Continue to the south. There, a wonderful insight into the Rosental and the Karawanken opens up. Past the Pyramidenkogel you will fly past the city of Klagenfurt back to the airport.