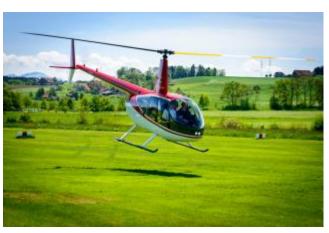

## 45 min. Helicopter flight

max. 3 Pers. 950.00 EUR

The starting point of your helicopter experience is the Carinthia Airport Klagenfurt. The sightseeing flight takes you over the largest lake in Carinthia, the Wörthersee. It lies in a depression of the hilly landscape of the Klagenfurt basin and extends from the bay of Velden to Klagenfurt.