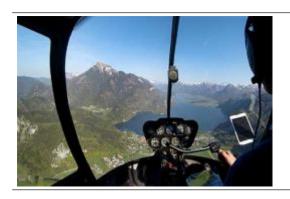

## 45 min. Helicopter flight

max. 3 Pers. 950.00 EUR

The starting point of your helicopter experience is the Carinthia Airport Klagenfurt. The sightseeing flight takes you over the largest lake in Carinthia, the Wörthersee. It lies in a depression of the hilly landscape of the Klagenfurt basin and extends from the bay of Velden to Klagenfurt.

Through the panoramic windows of the helicopter, they can see the backdrop of the television series "Ein Schloss am Wörthersee", which was shot here at the beginning of the 90s. Continue to the south. There, a wonderful insight into the Rosental and the Karawanken opens up. Past the Pyramidenkogel you will fly past the city of Klagenfurt back to the airport.