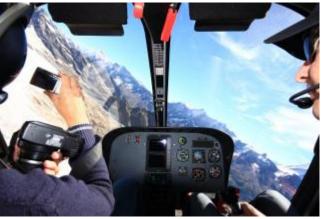

Taking Off, experience and enjoy a scenic flight from / to Mühldorf and explore eg Altötting, castle churches with the longest castle in Europe or the Commonwealth of the Northern Chiemgau. Explore the sights in the beautiful Upper Bavaria.

The route can be discussed with the pilot on the spot. This depends on the weather and of course aviation safety, otherwise the pilot attempts to fulfill your wishes in compliance with the flight time.