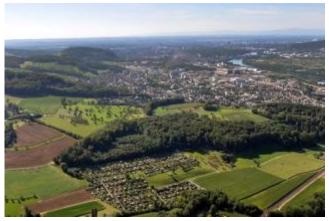

## 20 min. Flight Stockerau

| max. 2 Pers. | 399.00 EUR |
|--------------|------------|
| max. 4 Pers. | 599.00 EUR |

Taking off, experience and enjoy a scenic flight over Stockerau. The route can be discussed on the spot with the pilot. This depends on the weather and of course aviation safety, otherwise the pilot attempts to fulfill your wishes in compliance with the flight time.