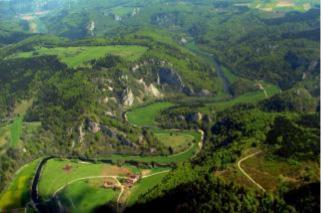

## 20 min. Flight Stockerau

| max. 2 Pers. | 399.00 EUR |
|--------------|------------|
| max. 4 Pers. | 599.00 EUR |

Taking off, experience and enjoy a scenic flight over Stockerau. The route can be discussed on the spot with the pilot. This depends on the weather and of course aviation safety, otherwise the pilot attempts to fulfill your wishes in compliance with the flight time.