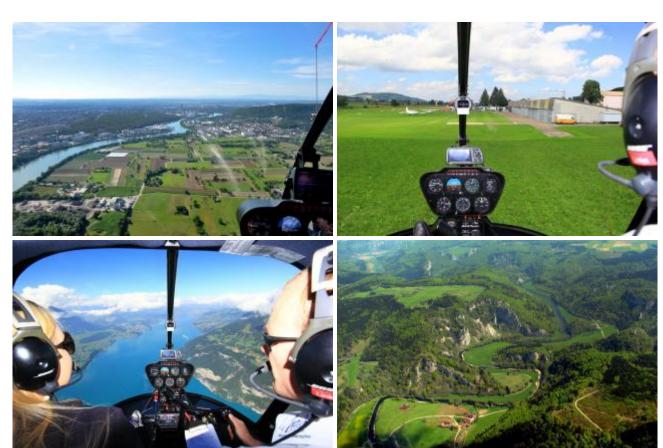

## 20 min. Flight Wels

max. 2 Pers. 399.00 EUR max. 4 Pers. 599.00 EUR

Taking Off, experience and enjoy a scenic flight over catfish. The route can be discussed with the pilot on the spot. This depends on the weather and of course aviation safety, otherwise the pilot attempts to fulfill your wishes in compliance with the flight time.

## **Duration of the experience:**

The flight time is 20 minutes.

When exclusive helicopter flight for max. 2 Pers. is please to ensure that both passengers together weigh no more than 160 kg, 1 Pers. from that max. 90 kg.