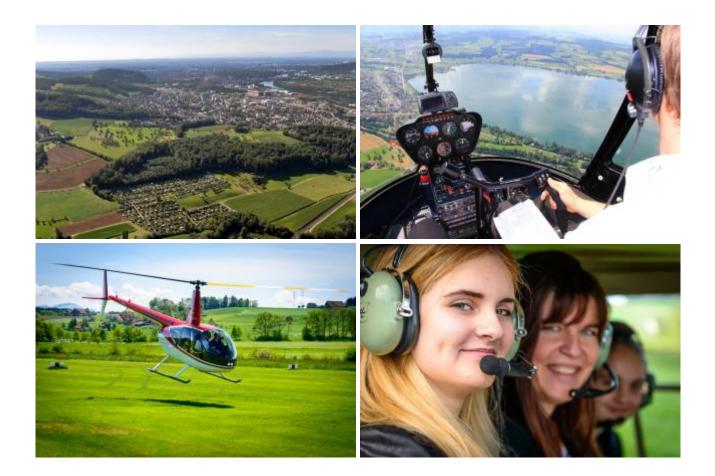

Nearly 100 km south from the capital Berlin, extends in the Lausitz a unique cultural landscape in Central Europe. Here the Spree divides into a maze of about 300 tiles. Hard to believe, but true: this unique land was unknown before nearly 150 years. Today, you can explore the unique nature of the Spreewald from the air in a breathtaking scenic flight.