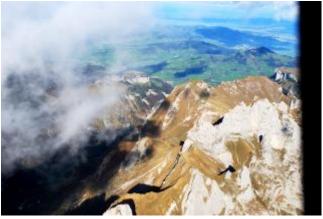

Airport Sitterdorf - Säntis - Churfirsten - Walensee - Glarus - Klöntalersee - Sihlsee - Einsiedeln - Zürichsee - Ricken - Wil - back to the Airport Sitterdorf.

Enjoy the beautiful mountain peaks, glaciers impressive, but also fantastic forests and crystal clear lakes. You will be amazed and take an unforgettable experience home.