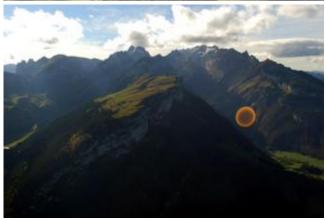

Airport Sitterdorf - Säntis - Churfirsten - Walensee - Glarus - Klöntalersee - Sihlsee - Einsiedeln - Zürichsee - Ricken - Wil - back to the Airport Sitterdorf.

Enjoy the beautiful mountain peaks, glaciers impressive, but also fantastic forests and crystal clear lakes. You will be amazed and take an unforgettable experience home.