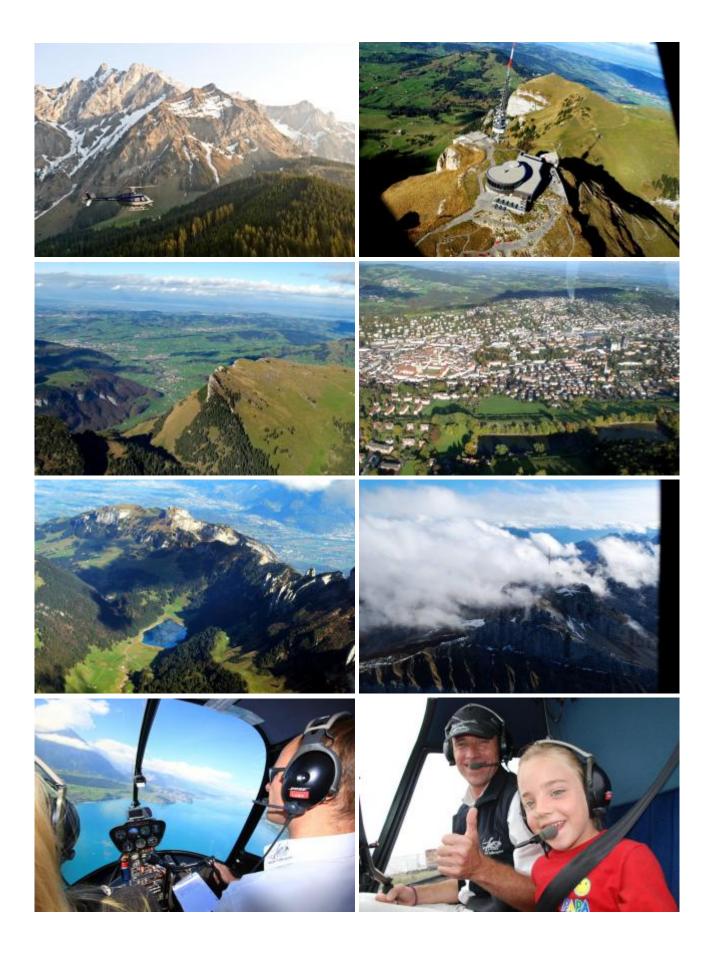

## 45 min. Säntis-Rheinthal-Walensee

| max. 3 Pers. | 1090.00 EUR |
|--------------|-------------|
| max. 4 Pers. | 1580.00 EUR |

Airport Sitterdorf - Herisau - Kronberg - Seealpsee - Säntis - Churfirsten - Walensee - Schwägalp - Gossau oder St. Gallen - back to the Airport Sitterdorf.

Enjoy the beautiful and varied landscape and marvel at the Säntis and Churfirsten up close. The route is dependent on the weather and of course aviation safety, otherwise the pilot attempts to fulfill your wishes in compliance with the flight time.