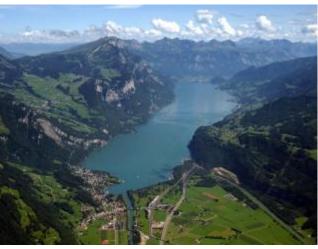

## 45 min. Säntis-Rheinthal-Walensee

| max. 3 Pers. | 1090.00 EUR |
|--------------|-------------|
| max. 4 Pers. | 1580.00 EUR |

Airport Sitterdorf - Herisau - Kronberg - Seealpsee - Säntis - Churfirsten - Walensee - Schwägalp - Gossau oder St. Gallen - back to the Airport Sitterdorf.

Enjoy the beautiful and varied landscape and marvel at the Säntis and Churfirsten up close. The route is dependent on the weather and of course aviation safety, otherwise the pilot attempts to fulfill your wishes in compliance with the flight time.