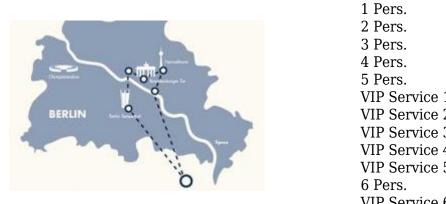

# **Map View Berlin Skyline Tour Flight**

Green Route approx. 15 min. Berlin Skyline / Blue Route approx. 20 min. Berlin City