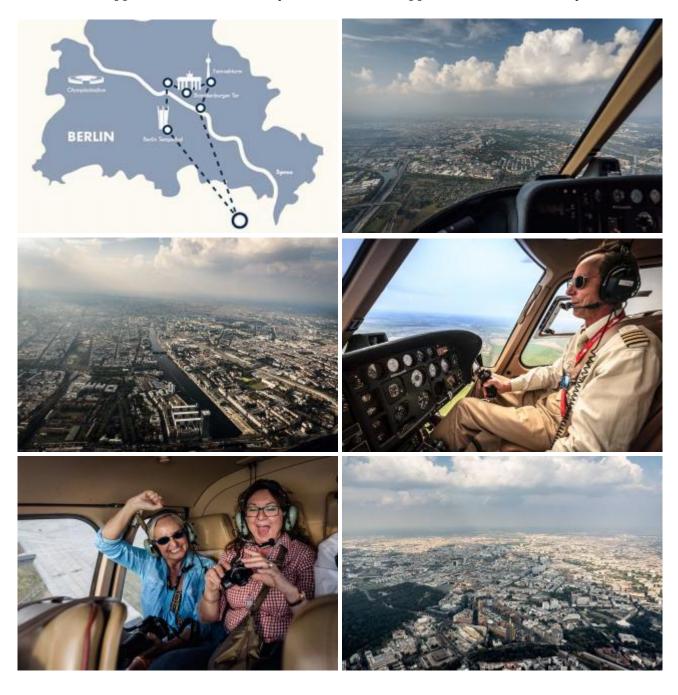

Feel the real flying. Tummy tingling guaranteed! From the stand it goes on 600 meters of flight altitude. Enjoy a breathtaking trip over the capital. After the reception at the General Aviation Terminal at Berlin Brandenburg Airport, we will bring you with the stretch limousine to the helicopter. Then you will start a 20 minute flight. As a reminder you will receive a certificate with the signature of the pilot.

## Service/sequence of event:

- Departure terminal C of the airport Berlin Schönefeld
- Shuttle in Lincoln stretch limousine to the helicopter (at the airport terrain)
- Helicopter tour Berlin City over the center of Berlin
- Flight certificate with passenger data and signature of the pilot