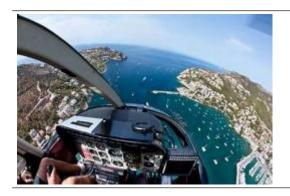

## 30 min. large Trip

| 30 Min. Flugzeit | 649.00 EUR  |
|------------------|-------------|
| 45 Min. Flugzeit | 899.00 EUR  |
| 60 Min. Flugzeit | 1285.00 EUR |

Exclusive scenic flight over the outskirts of Palma, Santa Ponsa, Port Andratx, Golfpatz Son Vida. The route can be discussed on the spot with the pilot. This depends on the weather and of course aviation safety, otherwise the pilot attempts to fulfill your wishes in compliance with the flight time.

## Flight route 30 min. Flight