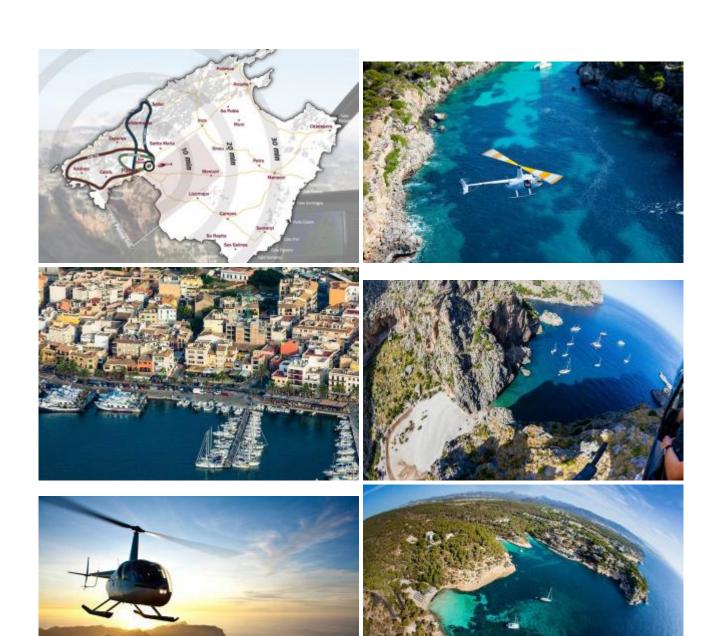

## 30 min. large Trip

| 30 Min. Flugzeit | 649.00 EUR  |
|------------------|-------------|
| 45 Min. Flugzeit | 899.00 EUR  |
| 60 Min. Flugzeit | 1285.00 EUR |

Exclusive scenic flight over the outskirts of Palma, Santa Ponsa, Port Andratx, Golfpatz Son Vida. The route can be discussed on the spot with the pilot. This depends on the weather and of course aviation safety, otherwise the pilot attempts to fulfill your wishes in compliance with the flight time.

Exclusive Flight - Route and Schedule at its own discretion.

## Flight route 30 min. Flight