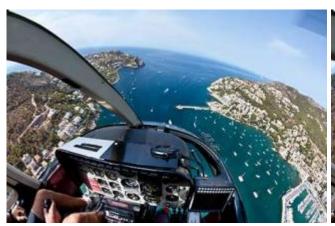

## 30 min. large Trip

| 30 Min. Flugzeit | 649.00 EUR  |
|------------------|-------------|
| 45 Min. Flugzeit | 899.00 EUR  |
| 60 Min. Flugzeit | 1285.00 EUR |

Exclusive scenic flight over the outskirts of Palma, Santa Ponsa, Port Andratx, Golfpatz Son Vida. The route can be discussed on the spot with the pilot. This depends on the weather and of course aviation safety, otherwise the pilot attempts to fulfill your wishes in compliance with the flight time.

## Flight route 30 min. Flight