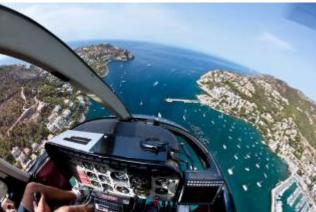

## 30 min. large Trip

| 30 Min. Flugzeit | 649.00 EUR  |
|------------------|-------------|
| 45 Min. Flugzeit | 899.00 EUR  |
| 60 Min. Flugzeit | 1285.00 EUR |

Exclusive scenic flight over the outskirts of Palma, Santa Ponsa, Port Andratx, Golfpatz Son Vida. The route can be discussed on the spot with the pilot. This depends on the weather and of course aviation safety, otherwise the pilot attempts to fulfill your wishes in compliance with the flight time.

## Flight route 30 min. Flight