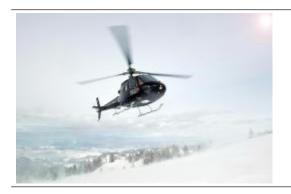

After an impressive alpine flight you land on a glacier. Here on ice and snow, surrounded by the beautiful Swiss Alps scenery you can enjoy a 30-minute stay before they are flown back to the airport.

Exclusive Flight - Route and Schedule at its own discretion.