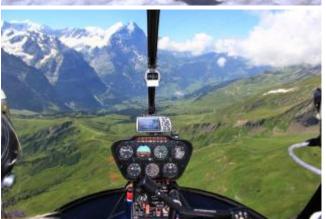

## **Duration of the experience:**

The flight time is 70 minutes and glacier landing.