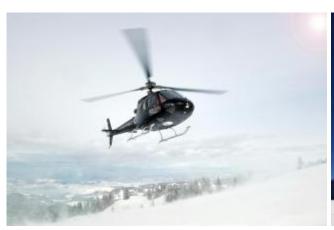

After an impressive alpine flight you land on a glacier. Here on ice and snow, surrounded by the beautiful Swiss Alps scenery you can enjoy a 30-minute stay before they are flown back to the airport.

Exclusive Flight - Route and Schedule at its own discretion.