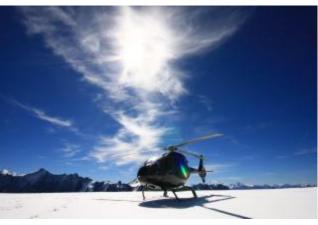

After an impressive alpine flight you land on a glacier. Here on ice and snow, surrounded by the beautiful Swiss Alps scenery you can enjoy a 30-minute stay before they are flown back to the airport.

Exclusive Flight - Route and Schedule at its own discretion.