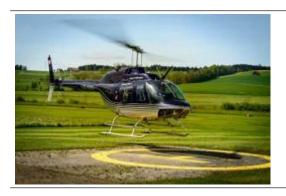

Take off, experience and enjoy a scenic flight over for example, region Hausberg. Discover the sights of the beautiful Lower Bavaria.

The route is dependent on the weather and of course aviation safety, otherwise the pilot attempts to fulfill your wishes in compliance with the flight time.

## **Duration of the experience:**

The flight time is 20 minutes.